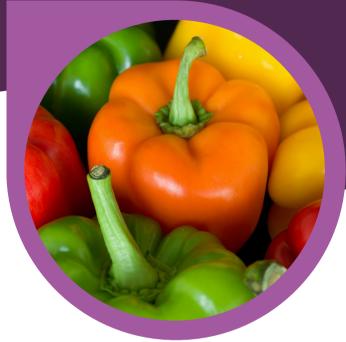

## PRODUCE PARTICULARS

These peppers are low in calories and a vibrant source of Vitamins C and B6.

Green bell peppers are the same as the yellow, red and orange ones you see; they just haven't ripened all the way yet!