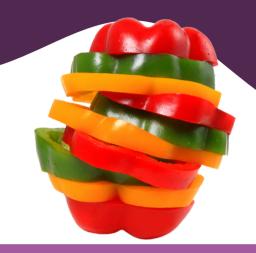

## TRI-COLOR BELL PEPPERS

These Colors are like the ones we see on stoplights.
Do you know what each color means?

## PRODUCE PARTICULARS

These peppers are low in calories and a vibrant source of Vitamins C and B6.

Green bell peppers are the same as the yellow, red and orange ones you see; they just haven't ripened all the way yet!