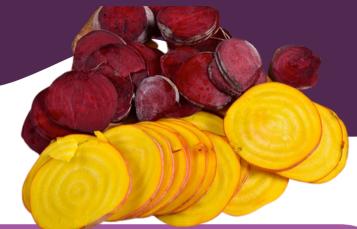

## RED & GOLDEN BEET COINS

The different shades of rings you see in your slices are created by varying weather during growing season.