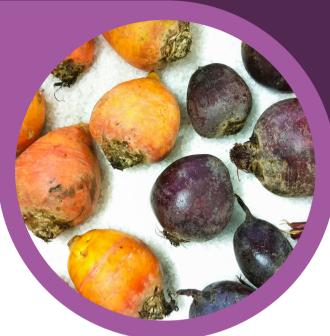

## PRODUCE PARTICULARS

Beets come in several colors—golden, white, purple, pink and even striped!

Beets have the highest sugar content of any vegetable.

Need a little energy? The nitrates in beets have been shown to help your blood carry more oxygen, which helps the blood cells in your body perform at their best!