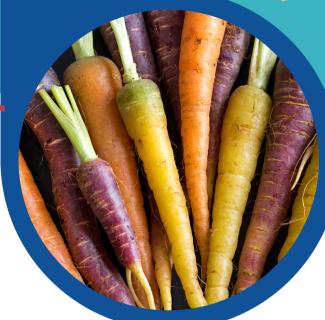

## PRODUCE PARTICULARS

Rainbow carrots come in all sorts of varieties: yellow stone, white satin, purple haze, black knight, nantes and atomic red.

Purple carrots were commonly eaten 1,000 years ago in what is now Afghanistan, with yellow carrots to follow into the 1,500s.