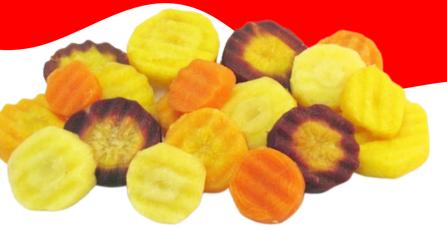

## RAINBOW CARROT COINS

## PRODUCE PARTICULARS

Rainbow Carrots are a great source of Vitamin A. One medium carrot provides more than 200% of your recommended daily intake.

A rainbow in every pack! Each color tastes slightly different and contains a specific set of phytonutrients and antioxidants, which offer slightly different nutritional benefits.