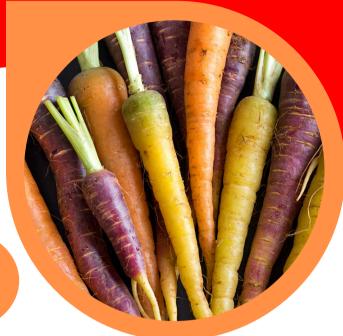

## PRODUCE PARTICULARS

Rainbow Carrots are a great source of Vitamin A. One medium carrot provides more than 200% of your recommended daily intake.

A rainbow in every pack! Each color tastes slightly different and contains a specific set of phytonutrients and antioxidants, which offer slightly different nutritional benefits.