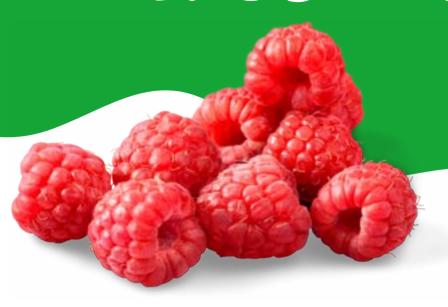

RASPBERRIES

How can you be kind to someone today?

#### PRODUCE PARTICULARS

Raspberries contain more vitamin C than an orange and they are rich in antioxidants.

Though closely related, the main difference between raspberries and blackberries is that raspberries have a hollow core in the middle while blackberries do not.

In the US, about 90% of all raspberries soldcome from Washington, California and Oregon.