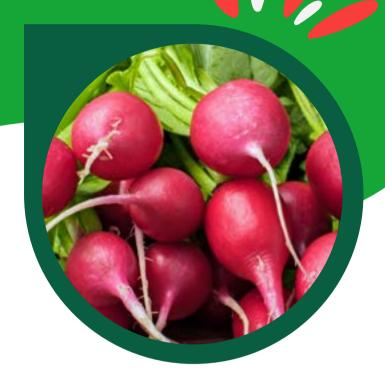

### RADISH COINS

The amount of radishes sold every year in the US is equal to the weight of 40 blue whales. Whoa!

### PRODUCE PARTICULARS

Radishes have been eaten around the world for so long, there aren't any records to show were they truly originated.

Radishes are a good source of vitamin C and B9 and the greens on top are a great source of minerals like iron, potassium, and calcium.

Radishes can be green, white, yellow, pink, purple, red, and even black!