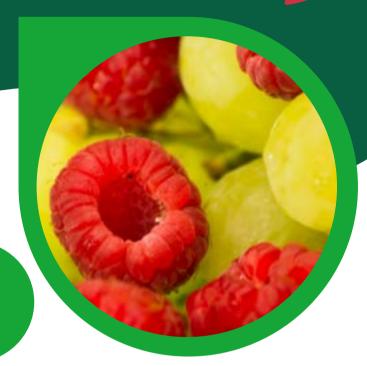

# RASPBERRIES & GRAPES

### PRODUCE PARTICULARS

Raspberries contain more Vitamin C than an orange and are rich in antioxidants.

Grapes are high in Vitamin K which helps the blood heal wounds and build healthy bones.

The United States is the largest consumer of grapes, eating over half a million tons annually. That's a lot of grapes!