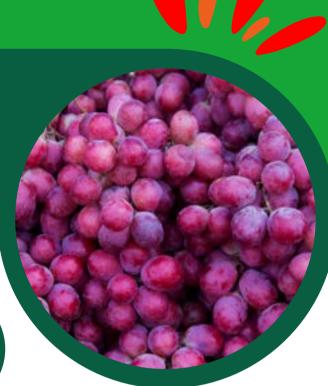

# RED & WHITE GRAPES

There are more than 8,000 varieties of grapes that can be found throughout the world-white, red, black, blue, green, purple and golden. Can you find something around you that's each of these colors?

### PRODUCE PARTICULARS

Grape grow on vines that can grow up to 50 feet long!

**Grapes are also high in Vitamin C which** helps your immune system fight off illnesses.

People have been growing grapes for over 8,000 years.