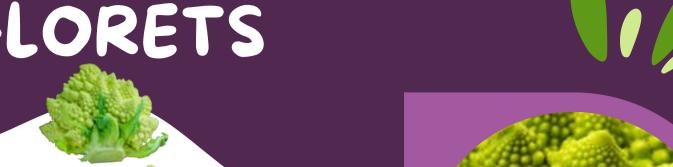

### ROMANESCO FLORETS

Romanesco, also called Roman cauliflower, hails from Northern Italy and is a striking bright limegreen color.

#### PRODUCE PARTICULARS

Romanesco is neither broccoli or cauliflower. Many botanists believe it was the result of selective breeding by Italian farmers in the 16th century.

Each spiked floret is made up of many smaller points, creating a mesmerizing, kaleidoscopic design.

Not only is romanesco visually appealing, but it's also packed with nutrients, like vitamins A, C and K, calcium and iron!

| Nutrition F                                                                                                                                                                   | acts        |
|-------------------------------------------------------------------------------------------------------------------------------------------------------------------------------|-------------|
| 1 serving per container<br>Serving size                                                                                                                                       | 100 g       |
| Amount per serving Calories                                                                                                                                                   | 30          |
| %1                                                                                                                                                                            | Daily Value |
| Total Fat 0g                                                                                                                                                                  | 0%          |
| Saturated Fat 0g                                                                                                                                                              | 0%          |
| Trans Fat 0g                                                                                                                                                                  |             |
| Cholesterol Omg                                                                                                                                                               | 0%          |
| Sodium 0mg                                                                                                                                                                    | 0%          |
| Total Carbohydrate 6g                                                                                                                                                         | 2%          |
| Dietary Fiber 3g                                                                                                                                                              | 11%         |
| Total Sugars 3g                                                                                                                                                               |             |
| Includes 0g Added Sugars                                                                                                                                                      | 0%          |
| Protein 3g                                                                                                                                                                    |             |
| Vitamin D 0mcg                                                                                                                                                                | 0%          |
| Calcium 30mg                                                                                                                                                                  | 2%          |
| Iron 0.7mg                                                                                                                                                                    | 4%          |
| Potassium 300mg                                                                                                                                                               | 6%          |
| <ul> <li>The % Daily Value (DV) tells you ho<br/>nutrient in a serving of food contribu-<br/>daily diet. 2,000 calories a day is us-<br/>general nutrition advice.</li> </ul> | tes to a    |
| Calories per gram:<br>Fat 9 • Carbohydrate 4 •                                                                                                                                | Protein 4   |