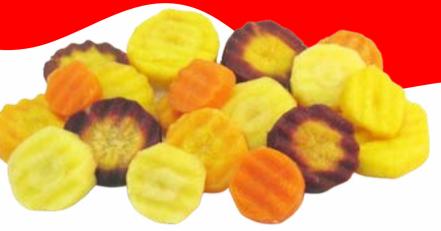

RAINBOW SHREDDED CARROTS

### PRODUCE PARTICULARS

Rainbow carrots come in all sorts of varieties: yellow stone, white satin, purple haze, black knight, nantes and atomic red.

Purple carrots were commonly eaten 1,000 years ago in what is now Afghanistan, with vellow carrots to follow into the 1.500s.