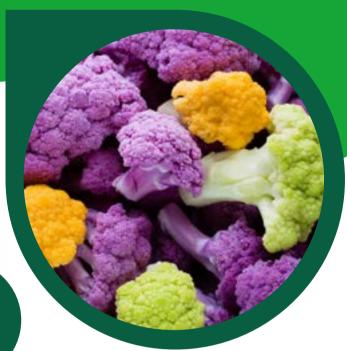

### RAINBOW CAULIFLOWER

#### PRODUCE PARTICULARS

Cauliflower is related to broccoli, cabbage, kale, turnips, rutabagas and Brussels sprouts!

The green cauliflower in your pack is actually called Romanesco! First documented in Italy in the 16th century, it is a little firmer than cauliflower and has a delicate, nutty flavor.