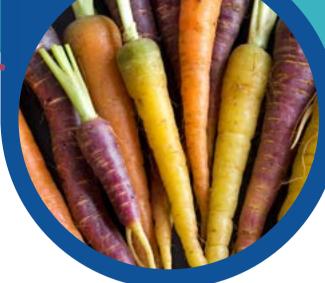

### RAINBOW CARROT COINS

### PRODUCE PARTICULARS

Rainbow Carrots are a great source of Vitamin A. One medium carrot provides more than 200% of your recommended daily intake.

A rainbow in every pack! Each color tastes slightly different and contains a specific set of phytonutrients and antioxidants, which offer slightly different nutritional benefits.