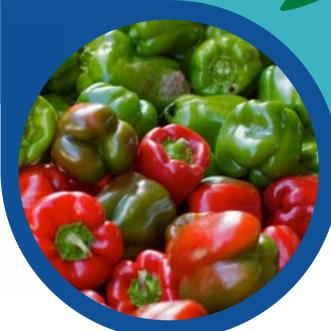

RED & GREEN CABBAGE

Red cabbage is sometimes called purple cabbage. Can you name other purple colored vegetables?

#### PRODUCE PARTICULARS

Cabbage is from the family Cruciferae. The family name comes from the Latin word meaning cross, because the flowers are cross-shaped.

Cabbage is associated with several cultural dishes, among them: Irish, Russian, and Chinese.