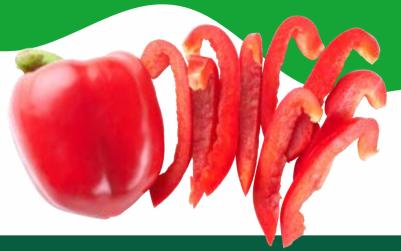

RED BELL PEPPER STRIPS

Peppers are actually fruits because they are produced from a flowering plant and contain seeds, even though most people think of them as vegetables.

### PRODUCE PARTICULARS

Bell peppers, like most other peppers, are native to Central and South America.

Bell peppers are a great source of Vitamin C, with red bell peppers having the most.

Bell peppers grow in a variety of colors such as green, red, yellow, orange, purple, white, brown and even multicolored!