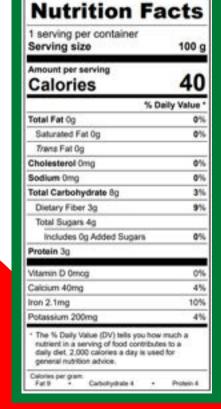

#### 100 g Serving size Calories Total Fat 0g Saturated Fat 0g 0% Trans Fat 0g Cholesterol Omg 816 Sodium 40mg 2% 1% Total Carbohydrate 3g Dietary Fiber 2g 6% Total Sugars 2g Includes 0g Added Sugars 0% /Itamin D 0mog 2% Calcium 20mg 2% Iron 0.3mg Potassium 230mg The % Daily Value (DV) tells you how much a nutrient in a senving of food contributes to a daily diet. 2,000 calories a day is used for general nutrition advice. Caltories per gram: Fall 9 • Carbohydrate 4 INGREDIENTS: Radishes, Raw

**Nutrition Facts** 

1 serving per container