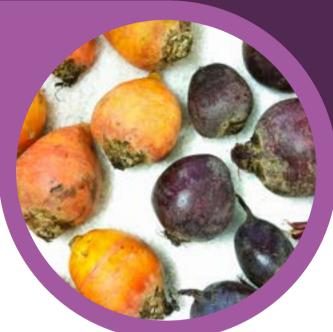

### RED & GOLDEN BEET COINS

The different shades of rings you see in your slices are created by varying weather during growing season.

### PRODUCE PARTICULARS

Beets come in several colors—golden, white, purple, pink and even striped!

Beets have the highest sugar content of any vegetable.

Need a little energy? The nitrates in beets have been shown to help your blood carry more oxygen, which helps the blood cells in your body perform at their best!