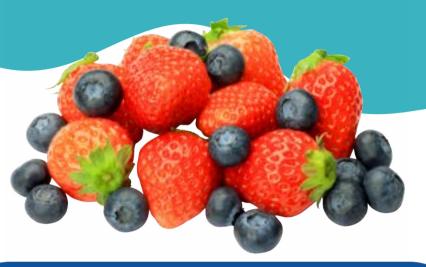

RASPBERRIES

How can you be kind to someone today?

#### PRODUCE PARTICULARS

Raspberries contain more vitamin C than an orange and they are rich in antioxidants.

Though closely related, the main difference between raspberries and blackberries is that raspberries have a hollow core in the middle while blackberries do not.

In the US, about 90% of all raspberries soldcome from Washington, California and Oregon.