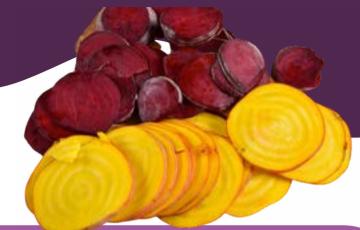

### RED & GOLDEN BEET COINS

The different shades of rings you see in your slices are created by varying weather during growing season.

### PRODUCE PARTICULARS

Beets come in several colors—golden, white, purple, pink and even striped!

Beets have the highest sugar content of any vegetable.

Need a little energy? The nitrates in beets have been shown to help your blood carry more oxygen, which helps the blood cells in your body perform at their best!