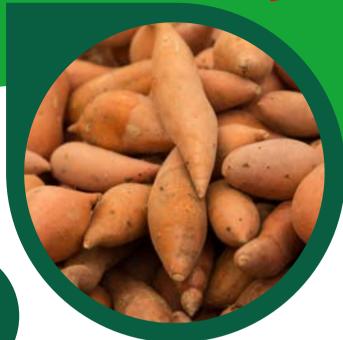

## PURPLE SWEET POTATO COINS

Purple sweet potatoes may also be known as 'Okinawan sweet potatoes' or 'Hawaiian sweet potatoes.'

#### PRODUCE PARTICULARS

The high antioxidant content in these pigmented potatoes helps fights inflammation.

Purple sweet potatoes are a great source of Vitamin A, and a good source of Vitamin C.

Purple sweet potatoes are slighty sweeter than their orange counterparts!