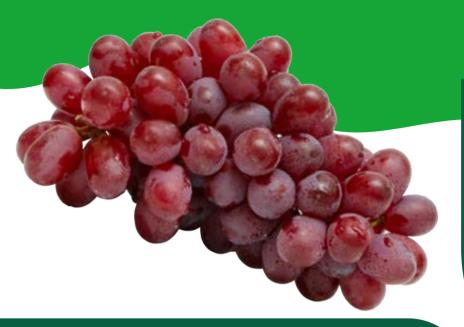

RED GRAPES

Can you name some other berries that are red like grapes?

#### PRODUCE PARTICULARS

The United States is the largest consumer of grapes, eating over half a million tons annually. That's a lot of grapes!

Grapes are a good source of Vitamin K, which has been shown to help heal wounds and protect bones.