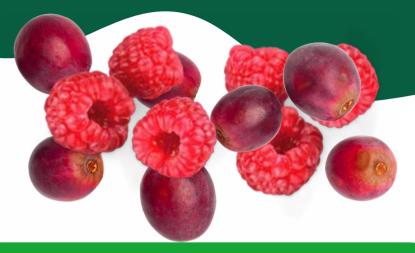

# RASPBERRIES & GRAPES

### PRODUCE PARTICULARS

Raspberries contain more Vitamin C than an orange and are rich in antioxidants.

Grapes are high in Vitamin K which helps the blood heal wounds and build healthy bones.

The United States is the largest consumer of grapes, eating over half a million tons annually. That's a lot of grapes!