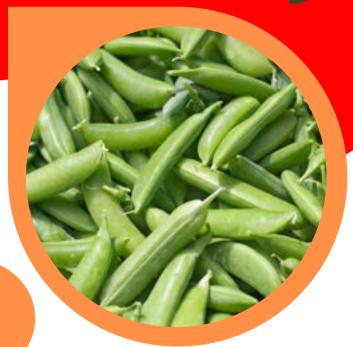

### RADISH COINS

The amount of radishes sold every year in the US is equal to the weight of 40 blue whales. Whoa!

### PRODUCE PARTICULARS

Radishes have been eaten around the world for so long, there aren't any records to show were they truly originated.

Radishes are a good source of vitamin C and B9 and the greens on top are a great source of minerals like iron, potassium, and calcium.

Radishes can be green, white, yellow, pink, purple, red, and even black!