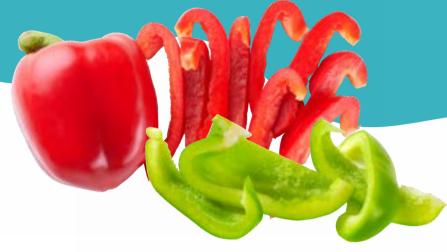

### RED & GREEN BELL PEPPER STRIPS

#### PRODUCE PARTICULARS

Bell peppers, like most other peppers, are native to Central and South America.

Bell peppers are a great source of Vitamin C, with red bell peppers having the most.

Bell peppers grow in a variety of colors such as green, red, yellow, orange, purple, white, brown and even multicolored!