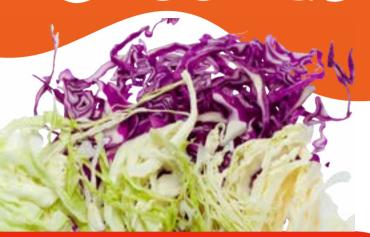

RED & GREEN CABBAGE

Red cabbage is sometimes called purple cabbage. Can you name other purple colored vegetables?

#### PRODUCE PARTICULARS

Cabbage is from the family Cruciferae. The family name comes from the Latin word meaning cross, because the flowers are cross-shaped.

Cabbage is associated with several cultural dishes, among them: Irish, Russian, and Chinese.