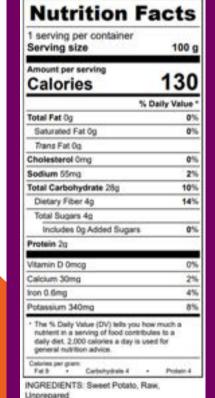

#### PRODUCE PARTICULARS

The high antioxidant content in these pigmented potatoes helps fights inflammation.

Purple sweet potatoes are a great source of Vitamin A, and a good source of Vitamin C.

Purple sweet potatoes are slighty sweeter than their orange counterparts!