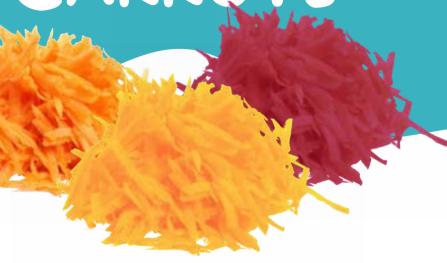

RAINBOW SHREDDED CARROTS

### PRODUCE PARTICULARS

Rainbow carrots come in all sorts of varieties: yellow stone, white satin, purple haze, black knight, nantes and atomic red.

Purple carrots were commonly eaten 1,000 years ago in what is now Afghanistan, with vellow carrots to follow into the 1.500s.