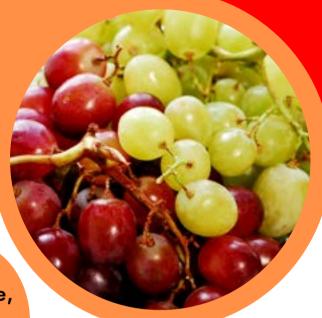

# RED & WHITE GRAPES

There are more than 8,000 varieties of grapes that can be found throughout the world-white, red, black, blue, green, purple and golden. Can you find something around you that's each of these colors?

### PRODUCE PARTICULARS

Grape grow on vines that can grow up to 50 feet long!

**Grapes are also high in Vitamin C which** helps your immune system fight off illnesses.

People have been growing grapes for over 8,000 years.