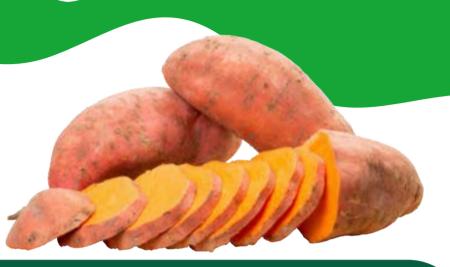

## PURPLE SWEET POTATO COINS

Purple sweet potatoes may also be known as 'Okinawan sweet potatoes' or 'Hawaiian sweet potatoes.'

#### PRODUCE PARTICULARS

The high antioxidant content in these pigmented potatoes helps fights inflammation.

Purple sweet potatoes are a great source of Vitamin A, and a good source of Vitamin C.

Purple sweet potatoes are slighty sweeter than their orange counterparts!