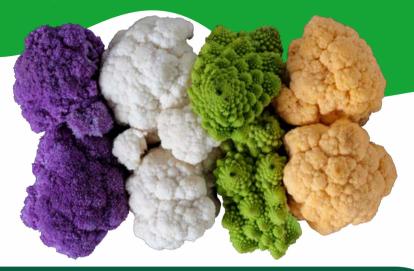

### RAINBOW CAULIFLOWER

#### PRODUCE PARTICULARS

Cauliflower is related to broccoli, cabbage, kale, turnips, rutabagas and Brussels sprouts!

The green cauliflower in your pack is actually called Romanesco! First documented in Italy in the 16th century, it is a little firmer than cauliflower and has a delicate, nutty flavor.