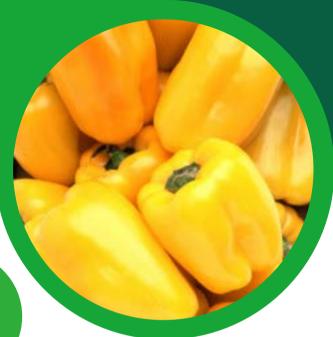

RED BELL PEPPER STRIPS

Peppers are actually fruits because they are produced from a flowering plant and contain seeds, even though most people think of them as vegetables.

### PRODUCE PARTICULARS

Bell peppers, like most other peppers, are native to Central and South America.

Bell peppers are a great source of Vitamin C, with red bell peppers having the most.

Bell peppers grow in a variety of colors such as green, red, yellow, orange, purple, white, brown and even multicolored!