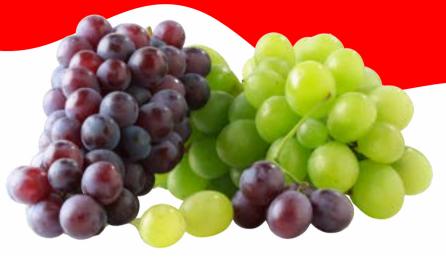

# RED & WHITE GRAPES

There are more than 8,000 varieties of grapes that can be found throughout the world-white, red, black, blue, green, purple and golden. Can you find something around you that's each of these colors?

### PRODUCE PARTICULARS

Grape grow on vines that can grow up to 50 feet long!

**Grapes are also high in Vitamin C which** helps your immune system fight off illnesses.

People have been growing grapes for over 8,000 years.