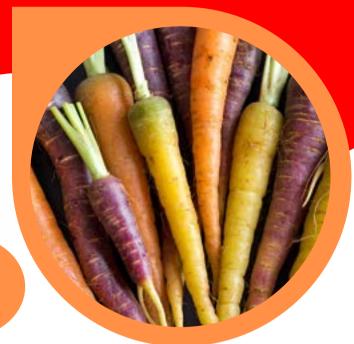

### RAINBOW CARROT COINS

### PRODUCE PARTICULARS

Rainbow Carrots are a great source of Vitamin A. One medium carrot provides more than 200% of your recommended daily intake.

A rainbow in every pack! Each color tastes slightly different and contains a specific set of phytonutrients and antioxidants, which offer slightly different nutritional benefits.