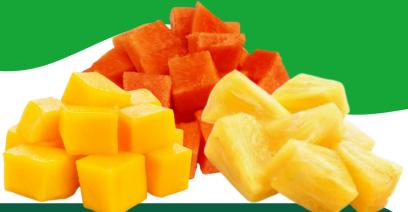

## PAPAYA, MANGO, PINEAPPLE BLEND

Papaya, mango, and pineapple have very different flavors. Can you describe the flavors of each fruit? How are they similar and how are they different?

## PRODUCE PARTICULARS

The papaya is a tropical fruit high in vitamins C and A and lycopene which helps keep your heart healthy and strong.

Pineapples are high in vitamin C, which supports the immune system and provides antioxidant benefits.