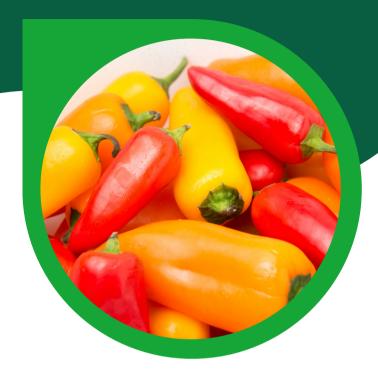

## MINI SWEET PEPPERS

These peppers come in a variety of colors.

Can you name all the colors you see?