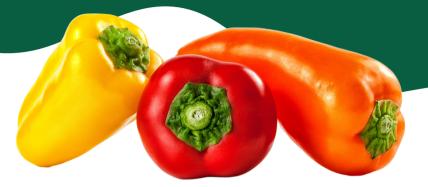

## PRODUCE PARTICULARS

Bell peppers, like most other peppers, are native to Central and South America.

Bell peppers are a great source of Vitamin C. Red bell peppers having the most Vitamin C!

Bell peppers grow in a variety of colors such as green, red, yellow, orange, purple, white, brown and even multicolored!