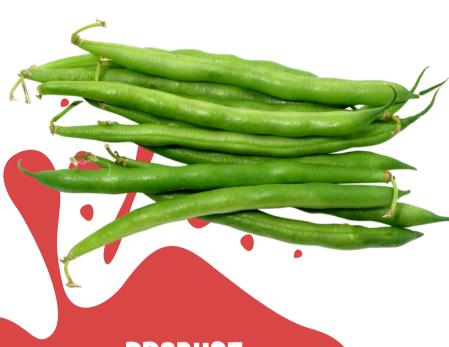

# FRESHEALTH, GREEN BEANS

### PRODUCE PARTICULARS

- Green beans are sometimes called snap beans or string beans.
- There are more than 130 varieties of green beans! Green beans grow in two main ways: bush and pole. Bushes grow 1-2 feet tall.
   Pole beans can climb to around 10 feet tall and have to have a pole or wire to grow upright.

#### DID YOU KNOW?

Green beans originated in the Andes Mountain Range thousands of years ago.
The Andes are located in South America.
Can you find South American on a map?