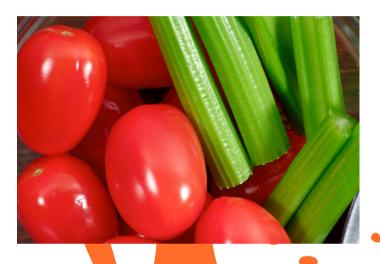

## FRESHEALTH

## CELERY STICKS & GRAPE TOMATOES

### PRODUCE Particulars

- Celery contains Vitamins A, C and K and a great source of potassium and folate that help support your growing body!
- Grape tomatoes are low in calories but high in fiber, Vitamins A and C and carotenoid antioxidants such as lutein, lycopene and beta carotene.
- Celery is a low-calorie vegetable with a high water content that contains a sizable dose of fiber along with some vitamins and minerals. It's a convenient on-the-go snack!