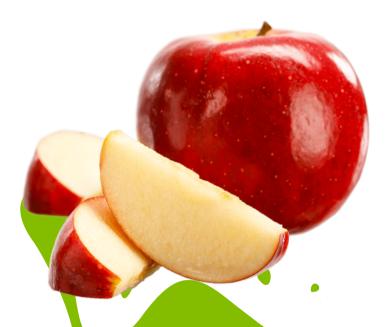

# FRESHEALTH

## RUBY FROST APPLE SLICES

### PRODUCE PARTICULARS

- Ruby Frost Apples are an excellent source of fiber, and full of natural energizing sugars.
- They're a good source of vitamin C, potassium, boron, and various phytochemicals.
- The flavor improves after a few weeks in storage, which is why this variety is actually picked in the fall and stored for several weeks before eaten!