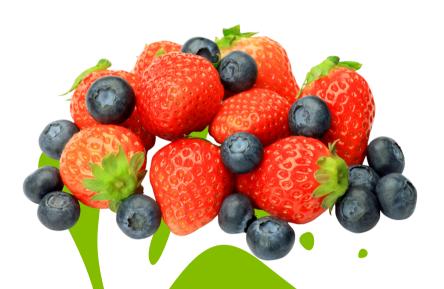

### STRAWBERRIES & BLUEBERRIES

## PRODUCE PARTICULARS

- Strawberries contain less carbohydrates and sugar than blueberries. But blueberries are known to have more fiber. Both berries are known to be a good source of natural sugar to keep you energized.
- Both strawberries and blueberries are rich in antioxidants and anti-inflammatory compounds. These compounds can help combat illness and fight against free radicals that lead to multiple chronic diseases like diabetes, cancer and heart diseases.

#### TRY IT!

Strawberries and blueberries are tiny fruits with BIG names!

Can you count how many letters are in "strawberry"?

How many syllables are in "blueberry"?