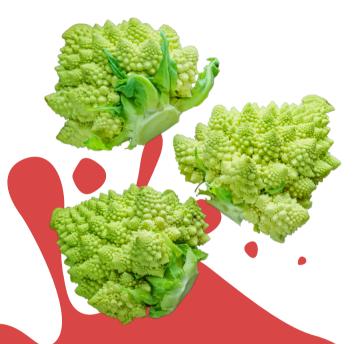

# FRESHEALTH, ROMANESCO FLORETS

## PRODUCE PARTICULARS

- Romanesco is a broccoli-cauliflower hybrid that's full of vitamins and minerals.
- Each spiked floret is made up of many smaller points, creating a mesmerizing, kaleidoscopic design.
- Not only is romanesco visually appealing, but it's also packed with nutrients, like vitamins A, C and K, calcium and iron!

### DID YOU KNOW?

Romanesco, also called Roman cauliflower, hails from Northern Italy and is a striking bright lime-green color.