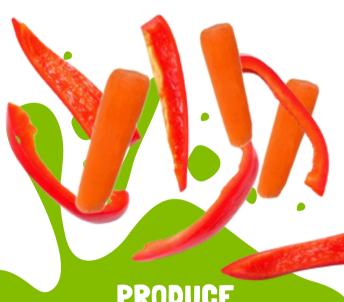

## FRESHEALTH

BABY CARROTS & RED BELL PEPPER

## PRODUCE PARTICULARS

- Bell peppers are a great source of Vitamin C, with red bell peppers having the most.
- Carrots are an excellent source of Vitamin A, a nutrient that supports a healthy immune system.