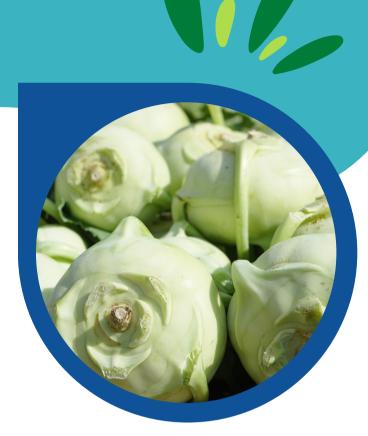

## PRODUCE PARTICULARS

Kohlrabi is a good source of nutrients, such as vitamin C and fiber.

Although it looks like a root veggie, they are actually a part of the Brassica family, like cabbage and broccoli.