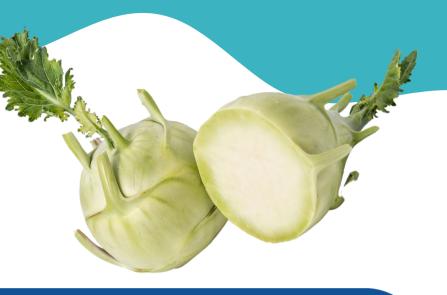

## PRODUCE PARTICULARS

Kohlrabi is a good source of nutrients, such as vitamin C and fiber.

Although it looks like a root veggie, they are actually a part of the Brassica family, like cabbage and broccoli.

Kohlrabi can be eaten raw in salads, or cooked in soups and stir-fries!

| <b>Nutrition Facts</b>                                                                                                                                                           |              |
|----------------------------------------------------------------------------------------------------------------------------------------------------------------------------------|--------------|
| 1 serving per container<br>Serving size                                                                                                                                          | 100 g        |
| Amount per serving Calories                                                                                                                                                      | 25           |
| % Da                                                                                                                                                                             | aily Value * |
| Total Fat 0g                                                                                                                                                                     | 0%           |
| Saturated Fat 0g                                                                                                                                                                 | 0%           |
| Trans Fat 0g                                                                                                                                                                     |              |
| Cholesterol 0mg                                                                                                                                                                  | 0%           |
| Sodium 20mg                                                                                                                                                                      | 1%           |
| Total Carbohydrate 6g                                                                                                                                                            | 2%           |
| Dietary Fiber 4g                                                                                                                                                                 | 13%          |
| Total Sugars 3g                                                                                                                                                                  |              |
| Includes 0g Added Sugars                                                                                                                                                         | 0%           |
| Protein 2g                                                                                                                                                                       |              |
| Vitamin D 0mcg                                                                                                                                                                   | 0%           |
| Calcium 20mg                                                                                                                                                                     | 2%           |
| Iron 0.4mg                                                                                                                                                                       | 2%           |
| Potassium 350mg                                                                                                                                                                  | 8%           |
|                                                                                                                                                                                  |              |
| <ul> <li>The % Daily Value (DV) tells you how<br/>nutrient in a serving of food contribute<br/>daily diet. 2,000 calories a day is used<br/>general nutrition advice.</li> </ul> | s to a       |
| Calories per gram: Fat 9 • Carbohydrate 4 •                                                                                                                                      | Protein 4    |