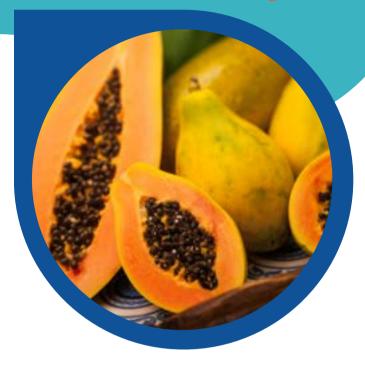

# MANGO & PAPAYA

Papayas and mangos both thrive in tropical climates - like Mexico and India. What other countries have tropical climates?

#### PRODUCE PARTICULARS

Mangoes can be many different sizes and colours, including yellow, orange, red and green.

Papaya is technically a berry! they are packed with fiber, copper, magnesium, potassium, and calcium - important nutrients that help keep you and your bones strong!

FRESHEALTH

INGREDIENTS: Mangos, Raw, Papayas, Raw