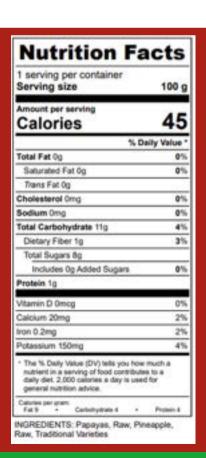

## PAPAYA, MANGO, PINEAPPLE BLEND

Papaya, mango, and pineapple have very different flavors. Can you describe the flavors of each fruit? How are they similar and how are they different?

#### PRODUCE PARTICULARS

The papaya is a tropical fruit high in vitamins C and A and lycopene which helps keep your heart healthy and strong.

Pineapples are high in vitamin C, which supports the immune system and provides antioxidant benefits.

Mangos contain over 20 different vitamins and minerals!