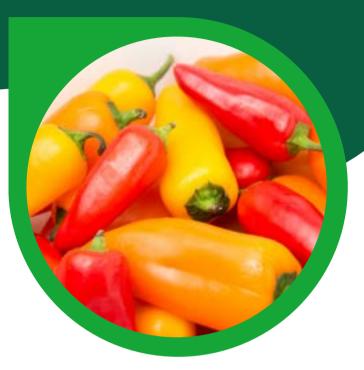

## MINI SWEET PEPPERS

These peppers come in a variety of colors.

Can you name all the colors you see?

#### PRODUCE PARTICULARS

Bell peppers, like most other peppers, are native to Central and South America.

Bell peppers are a great source of Vitamin C. Red bell peppers having the most Vitamin C!

Bell peppers grow in a variety of colors such as green, red, yellow, orange, purple, white, brown and even multicolored!

| Nutrition Fa                                                                                                                                                                   | acts          |
|--------------------------------------------------------------------------------------------------------------------------------------------------------------------------------|---------------|
| 1 serving per container<br>Serving size                                                                                                                                        | 100 g         |
| Amount per serving<br>Calories                                                                                                                                                 | 30            |
| % 6                                                                                                                                                                            | Daily Value * |
| Total Fat 0g                                                                                                                                                                   | 0%            |
| Saturated Fat 0g                                                                                                                                                               | 0%            |
| Trans Fat 0g                                                                                                                                                                   |               |
| Cholesterol Omg                                                                                                                                                                | 0%            |
| Sodium Omg                                                                                                                                                                     | 0%            |
| Total Carbohydrate 6g                                                                                                                                                          | 2%            |
| Dietary Fiber 2g                                                                                                                                                               | 8%            |
| Total Sugars 4g                                                                                                                                                                |               |
| Includes 0g Added Sugars                                                                                                                                                       | 0%            |
| Protein 1g                                                                                                                                                                     |               |
| Vitamin D Omog                                                                                                                                                                 | 0%            |
| Calcium 10mg                                                                                                                                                                   | 0%            |
| Iron 0.4mg                                                                                                                                                                     | 2%            |
| Potassium 210mg                                                                                                                                                                | 45            |
| <ul> <li>The % Daily Value (DV) tells you hon<br/>nutrient in a serving of food contribut<br/>daily diet. 2,000 calories a day is use<br/>general nutrition advice.</li> </ul> | les to a      |
| Calorine per gram:<br>Fat 9 • Carbohydrate 4 •                                                                                                                                 | Protein 4     |