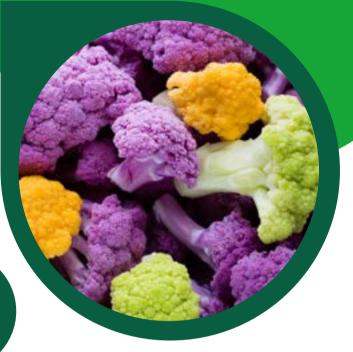

## KOHLRABI

This hearty veggie is widely consumed in Europe and Asia and has gained popularity around the world!

#### PRODUCE PARTICULARS"

Kohlrabi is a good source of nutrients, such as vitamin C and fiber.

Although it looks like a root veggie, they are actually a part of the Brassica family, like cabbage and broccoli.

Kohlrabi can be eaten raw in salads, or cooked in soups and stir-fries!

| <b>Nutrition Fa</b>                                                                                                                                                           | acts         |
|-------------------------------------------------------------------------------------------------------------------------------------------------------------------------------|--------------|
| 1 serving per container<br>Serving size                                                                                                                                       | 100 g        |
| Amount per serving<br>Calories                                                                                                                                                | 25           |
| 5.0                                                                                                                                                                           | aily Value * |
| Total Fat 0g                                                                                                                                                                  | 0%           |
| Saturated Fat 0g                                                                                                                                                              | 0%           |
| Trans Fat 0g                                                                                                                                                                  |              |
| Cholesterol Orig                                                                                                                                                              | 0%           |
| Sodium 20mg                                                                                                                                                                   | 1%           |
| Total Carbohydrate 6g                                                                                                                                                         | 2%           |
| Dietary Fiber 4g                                                                                                                                                              | 13%          |
| Total Sugars 3g                                                                                                                                                               | - 212        |
| Includes 0g Added Sugars                                                                                                                                                      | 0%           |
| Protein 2g                                                                                                                                                                    |              |
| Vitamin D 0mcg                                                                                                                                                                | 0%           |
| Calcium 20mg                                                                                                                                                                  | 2%           |
| Iron 0.4mg                                                                                                                                                                    | 2%           |
| Potassium 350mg                                                                                                                                                               | 8%           |
| <ul> <li>The % Daily Value (DV) tells you how<br/>nutrient in a serving of food contribut<br/>daily det. 2,000 calories a day is use<br/>general nutrition advice.</li> </ul> | tes to a     |
| Calories per gram:<br>Fat 5 • Carbohydrate 4 •                                                                                                                                | Protein 4    |
| INGREDIENTS: Kohlrabi, Raw                                                                                                                                                    |              |