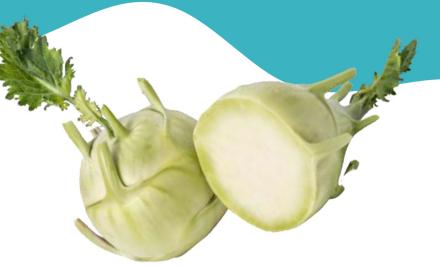

## KOHLRABI

This hearty veggie is widely consumed in Europe and Asia and has gained popularity around the world!

#### PRODUCE PARTICULARS"

Kohlrabi is a good source of nutrients, such as vitamin C and fiber.

Although it looks like a root veggie, they are actually a part of the Brassica family, like cabbage and broccoli.

Kohlrabi can be eaten raw in salads, or cooked in soups and stir-fries!

| <b>Nutrition Fa</b>                                                                                                                                                           | acts         |
|-------------------------------------------------------------------------------------------------------------------------------------------------------------------------------|--------------|
| 1 serving per container<br>Serving size                                                                                                                                       | 100 g        |
| Amount per serving<br>Calories                                                                                                                                                | 25           |
| 5.0                                                                                                                                                                           | aily Value * |
| Total Fat 0g                                                                                                                                                                  | 0%           |
| Saturated Fat 0g                                                                                                                                                              | 0%           |
| Trans Fat 0g                                                                                                                                                                  |              |
| Cholesterol Orig                                                                                                                                                              | 0%           |
| Sodium 20mg                                                                                                                                                                   | 1%           |
| Total Carbohydrate 6g                                                                                                                                                         | 2%           |
| Dietary Fiber 4g                                                                                                                                                              | 13%          |
| Total Sugars 3g                                                                                                                                                               | - 212        |
| Includes 0g Added Sugars                                                                                                                                                      | 0%           |
| Protein 2g                                                                                                                                                                    |              |
| Vitamin D 0mcg                                                                                                                                                                | 0%           |
| Calcium 20mg                                                                                                                                                                  | 2%           |
| Iron 0.4mg                                                                                                                                                                    | 2%           |
| Potassium 350mg                                                                                                                                                               | 8%           |
| <ul> <li>The % Daily Value (DV) tells you how<br/>nutrient in a serving of food contribut<br/>daily det. 2,000 calories a day is use<br/>general nutrition advice.</li> </ul> | tes to a     |
| Calories per gram:<br>Fat 5 • Carbohydrate 4 •                                                                                                                                | Protein 4    |
| INGREDIENTS: Kohlrabi, Raw                                                                                                                                                    |              |