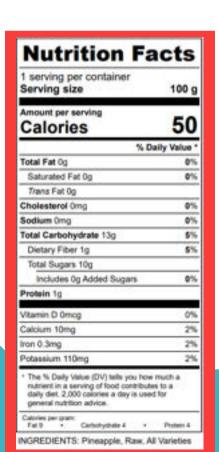

| Nutrition F                                                                                                                                                         | acts            |
|---------------------------------------------------------------------------------------------------------------------------------------------------------------------|-----------------|
| 1 serving per container<br>Serving size                                                                                                                             | 100 g           |
| Amount per serving<br>Calories                                                                                                                                      | 50              |
| 1                                                                                                                                                                   | & Daily Value * |
| Total Fat 0g                                                                                                                                                        | 0%              |
| Saturated Fat 0g                                                                                                                                                    | 0%              |
| Trans Fat 0g                                                                                                                                                        |                 |
| Cholesterol Omg                                                                                                                                                     | 0%              |
| Sodium Omg                                                                                                                                                          | 0%              |
| Total Carbohydrate 13g                                                                                                                                              | \$%             |
| Dietary Fiber 1g                                                                                                                                                    | \$%             |
| Total Sugars 10g                                                                                                                                                    |                 |
| Includes 0g Added Sugars                                                                                                                                            | 0%              |
| Protein 1g                                                                                                                                                          |                 |
| Vitamin D 0mcg                                                                                                                                                      | 0%              |
| Calcium 10mg                                                                                                                                                        | 2%              |
| Iron 0.3mg                                                                                                                                                          | 2%              |
| Potassium 110mg                                                                                                                                                     | 2%              |
| <ul> <li>The % Daily Value (DV) tells you<br/>natrient in a serving of food contri<br/>daily deit. 2,000 calories a day is<br/>general nutrition advice.</li> </ul> | butes to a      |
| Catories per grain:<br>Fat 9 • Carbohydrate 4                                                                                                                       | Poten 4         |