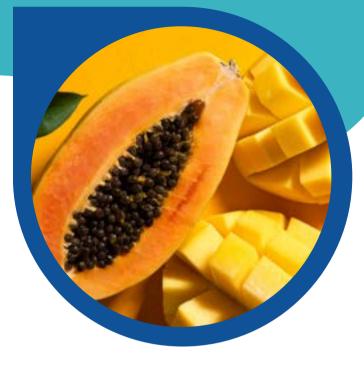

# MANGO & PAPAYA

Papayas and mangos both thrive in tropical climates - like Mexico and India. What other countries have tropical climates?

#### PRODUCE PARTICULARS

Mangoes can be many different sizes and colours, including yellow, orange, red and green.

Papaya is technically a berry! they are packed with fiber, copper, magnesium, potassium, and calcium - important nutrients that help keep you and your bones strong!

FRESHEALTH

INGREDIENTS: Mangos, Raw, Papayas, Raw