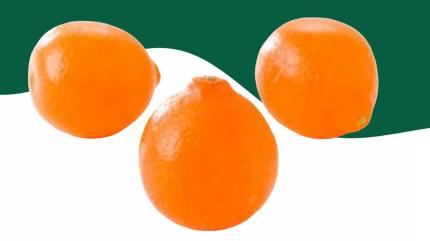

## ORANGE WEDGES

85% of all oranges produced are used for juice. Do you like orange juice?

#### PRODUCE PARTICULARS

Oranges contain vitamin C, a nutrient which plays an important role in the immune system. They also offer fiber, which has been shown to help manage cholesterol and blood sugar.

There are 600 varieties of oranges in the world. The primary orange varieties in Florida are Navel, Hamlin, Pineapple, Ambersweet, and Valencia.

| Nutrition Fa                                                                                                                                                                | acts          |
|-----------------------------------------------------------------------------------------------------------------------------------------------------------------------------|---------------|
| 1 serving per container<br>Serving size                                                                                                                                     | 100 g         |
| Amount per serving<br>Calories                                                                                                                                              | 45            |
| %1                                                                                                                                                                          | Daily Value ' |
| Total Fat Og                                                                                                                                                                | 0%            |
| Saturated Fat 0g                                                                                                                                                            | 0%            |
| Trans Fat 0g                                                                                                                                                                |               |
| Cholesterol Omg                                                                                                                                                             | 01            |
| Sodium Omg                                                                                                                                                                  | 0%            |
| Total Carbohydrate 12g                                                                                                                                                      | 4%            |
| Dietary Fiber 2g                                                                                                                                                            | 91            |
| Total Sugars 9g                                                                                                                                                             |               |
| Includes Og Added Sugars                                                                                                                                                    | 0%            |
| Protein 1g                                                                                                                                                                  |               |
| Vitamin D Omog                                                                                                                                                              | 0%            |
| Calcium 40mg                                                                                                                                                                | 45            |
| Iron 0.1mg                                                                                                                                                                  | 0%            |
| Potassium 170mg                                                                                                                                                             | 4%            |
| <ul> <li>The % Daily Value (DV) tells you ho<br/>mutrient in a serving of food contribu-<br/>daily det. 2,000 catories a day is us<br/>general nutrition advice.</li> </ul> | ters to a     |