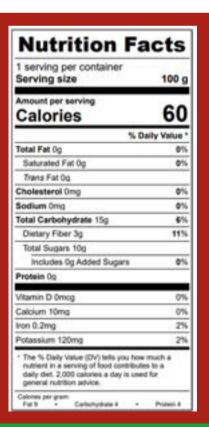

Parsnips are an excellent source of vitamins C, B9 and K and minerals such as potassium, iron, calcium and copper.

| 1 conting per container                                                                                                                                                          |              |
|----------------------------------------------------------------------------------------------------------------------------------------------------------------------------------|--------------|
| 1 serving per container<br>Serving size                                                                                                                                          | 100 g        |
| Amount per serving<br>Calories                                                                                                                                                   | 80           |
| % D                                                                                                                                                                              | aily Value * |
| Total Fat 0g                                                                                                                                                                     | 0%           |
| Saturated Fat 0g                                                                                                                                                                 | 0%           |
| Trans Fat 0g                                                                                                                                                                     |              |
| Cholesterol Omg                                                                                                                                                                  | 0%           |
| Sodium 10mg                                                                                                                                                                      | 0%           |
| Total Carbohydrate 18g                                                                                                                                                           | 7%           |
| Dietary Fiber 5g                                                                                                                                                                 | 18%          |
| Total Sugars 5g                                                                                                                                                                  |              |
| Includes Og Added Sugars                                                                                                                                                         | 0%           |
| Protein 1g                                                                                                                                                                       |              |
| Vitamin D Omog                                                                                                                                                                   | 0%           |
| Calcium 40mg                                                                                                                                                                     | 2%           |
| Iron 0.6mg                                                                                                                                                                       | 4%           |
| Potassium 380mg                                                                                                                                                                  | 8%           |
| <ul> <li>The % Daily Value (DV) tells you how<br/>mutrient in a serving of food contribute<br/>daily diet. 2,000 catories a day is user<br/>general nutrition advice.</li> </ul> | is 10 a      |
| Calories per gram<br>Fat 9 • Cartorhubate 4 •                                                                                                                                    | Protein 4    |