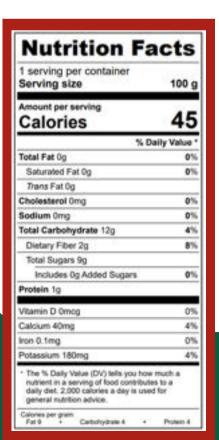

There are 600 varieties of oranges in the world. The primary orange varieties in Florida are Navel, Hamlin, Pineapple, Ambersweet, and Valencia.

| Nutrition Fa                                                                                                                                                                | acts          |
|-----------------------------------------------------------------------------------------------------------------------------------------------------------------------------|---------------|
| 1 serving per container<br>Serving size                                                                                                                                     | 100 g         |
| Amount per serving<br>Calories                                                                                                                                              | 45            |
| %1                                                                                                                                                                          | Daily Value ' |
| Total Fat Og                                                                                                                                                                | 0%            |
| Saturated Fat 0g                                                                                                                                                            | 0%            |
| Trans Fat 0g                                                                                                                                                                |               |
| Cholesterol Omg                                                                                                                                                             | 01            |
| Sodium Omg                                                                                                                                                                  | 0%            |
| Total Carbohydrate 12g                                                                                                                                                      | 4%            |
| Dietary Fiber 2g                                                                                                                                                            | 91            |
| Total Sugars 9g                                                                                                                                                             |               |
| Includes Og Added Sugars                                                                                                                                                    | 0%            |
| Protein 1g                                                                                                                                                                  |               |
| Vitamin D Omog                                                                                                                                                              | 0%            |
| Calcium 40mg                                                                                                                                                                | 45            |
| Iron 0.1mg                                                                                                                                                                  | 0%            |
| Potassium 170mg                                                                                                                                                             | 4%            |
| <ul> <li>The % Daily Value (DV) tells you ho<br/>mutrient in a serving of food contribu-<br/>daily det. 2,000 catories a day is us<br/>general nutrition advice.</li> </ul> | ters to a     |