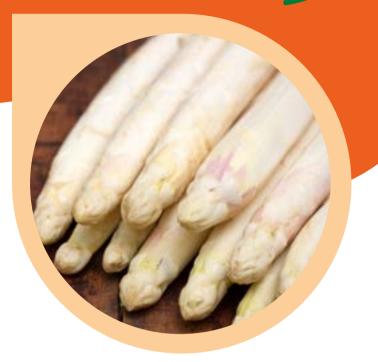

## KOHLRABI

This hearty veggie is widely consumed in Europe and Asia and has gained popularity around the world!

#### PRODUCE PARTICULARS"

Kohlrabi is a good source of nutrients, such as vitamin C and fiber.

Although it looks like a root veggie, they are actually a part of the Brassica family, like cabbage and broccoli.

Kohlrabi can be eaten raw in salads, or cooked in soups and stir-fries!

| <b>Nutrition Fa</b>                                                                                                                                                           | acts         |
|-------------------------------------------------------------------------------------------------------------------------------------------------------------------------------|--------------|
| 1 serving per container<br>Serving size                                                                                                                                       | 100 g        |
| Amount per serving<br>Calories                                                                                                                                                | 25           |
| 5.0                                                                                                                                                                           | aily Value * |
| Total Fat 0g                                                                                                                                                                  | 0%           |
| Saturated Fat 0g                                                                                                                                                              | 0%           |
| Trans Fat 0g                                                                                                                                                                  |              |
| Cholesterol Orig                                                                                                                                                              | 0%           |
| Sodium 20mg                                                                                                                                                                   | 1%           |
| Total Carbohydrate 6g                                                                                                                                                         | 2%           |
| Dietary Fiber 4g                                                                                                                                                              | 13%          |
| Total Sugars 3g                                                                                                                                                               | - 212        |
| Includes 0g Added Sugars                                                                                                                                                      | 0%           |
| Protein 2g                                                                                                                                                                    |              |
| Vitamin D 0mcg                                                                                                                                                                | 0%           |
| Calcium 20mg                                                                                                                                                                  | 2%           |
| Iron 0.4mg                                                                                                                                                                    | 2%           |
| Potassium 350mg                                                                                                                                                               | 8%           |
| <ul> <li>The % Daily Value (DV) tells you how<br/>nutrient in a serving of food contribut<br/>daily det. 2,000 calories a day is use<br/>general nutrition advice.</li> </ul> | tes to a     |
| Calories per gram:<br>Fat 5 • Carbohydrate 4 •                                                                                                                                | Protein 4    |
| INGREDIENTS: Kohlrabi, Raw                                                                                                                                                    |              |