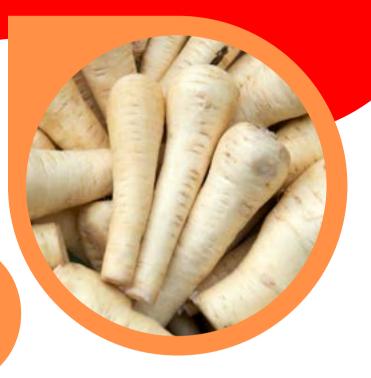

# PARSNIP COINS

In Europe, parsnips were commonly used to sweeten foods before sugar cane was introduced and readily available. Do you think this would make a good tasting cake?

### PRODUCE PARTICULARS"

Parsnips are a root vegetable and belong to the carrot family. The edible part is the white creamy colored root.

Parsnips are a root vegetable and belong to the carrot family. The edible part is the white creamy colored root.

Parsnips are an excellent source of vitamins C, B9 and K and minerals such as potassium, iron, calcium and copper.

| 1 conting per container                                                                                                                                                          |              |
|----------------------------------------------------------------------------------------------------------------------------------------------------------------------------------|--------------|
| 1 serving per container<br>Serving size                                                                                                                                          | 100 g        |
| Amount per serving<br>Calories                                                                                                                                                   | 80           |
| % D                                                                                                                                                                              | aily Value * |
| Total Fat 0g                                                                                                                                                                     | 0%           |
| Saturated Fat 0g                                                                                                                                                                 | 0%           |
| Trans Fat 0g                                                                                                                                                                     |              |
| Cholesterol Omg                                                                                                                                                                  | 0%           |
| Sodium 10mg                                                                                                                                                                      | 0%           |
| Total Carbohydrate 18g                                                                                                                                                           | 7%           |
| Dietary Fiber 5g                                                                                                                                                                 | 18%          |
| Total Sugars 5g                                                                                                                                                                  |              |
| Includes Og Added Sugars                                                                                                                                                         | 0%           |
| Protein 1g                                                                                                                                                                       |              |
| Vitamin D Omog                                                                                                                                                                   | 0%           |
| Calcium 40mg                                                                                                                                                                     | 2%           |
| Iron 0.6mg                                                                                                                                                                       | 4%           |
| Potassium 380mg                                                                                                                                                                  | 8%           |
| <ul> <li>The % Daily Value (DV) tells you how<br/>mutrient in a serving of food contribute<br/>daily diet. 2,000 catories a day is user<br/>general nutrition advice.</li> </ul> | is 10 a      |
| Calories per gram<br>Fat 9 • Cartorhubate 4 •                                                                                                                                    | Protein 4    |