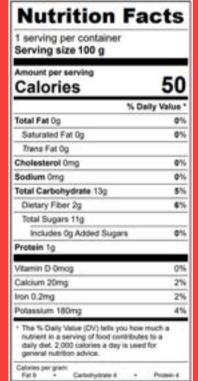

| Nutrition F                                                                                                                                                         | acts            |
|---------------------------------------------------------------------------------------------------------------------------------------------------------------------|-----------------|
| 1 serving per container<br>Serving size                                                                                                                             | 100 g           |
| Amount per serving<br>Calories                                                                                                                                      | 50              |
| 1                                                                                                                                                                   | & Daily Value * |
| Total Fat 0g                                                                                                                                                        | 0%              |
| Saturated Fat 0g                                                                                                                                                    | 0%              |
| Trans Fat 0g                                                                                                                                                        |                 |
| Cholesterol Omg                                                                                                                                                     | 0%              |
| Sodium Omg                                                                                                                                                          | 0%              |
| Total Carbohydrate 13g                                                                                                                                              | \$%             |
| Dietary Fiber 1g                                                                                                                                                    | \$%             |
| Total Sugars 10g                                                                                                                                                    |                 |
| Includes 0g Added Sugars                                                                                                                                            | 0%              |
| Protein 1g                                                                                                                                                          |                 |
| Vitamin D 0mcg                                                                                                                                                      | 0%              |
| Calcium 10mg                                                                                                                                                        | 2%              |
| Iron 0.3mg                                                                                                                                                          | 2%              |
| Potassium 110mg                                                                                                                                                     | 2%              |
| <ul> <li>The % Daily Value (DV) tells you<br/>natrient in a serving of food contri<br/>daily deit. 2,000 calories a day is<br/>general nutrition advice.</li> </ul> | butes to a      |
| Catories per grain:<br>Fat 9 • Carbohydrate 4                                                                                                                       | Poten 4         |