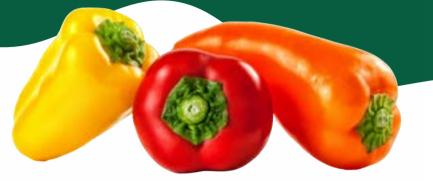

## ORANGE BELL PEPPER STRIPS

Peppers are actually fruits because they are produced from a flowering plant and contain seeds! Most people think of them as vegetables.

#### PRODUCE PARTICULARS

Bell peppers, like most other peppers, are native to Central and South America.

#### Bell peppers are a great source of Vitamin C!

Bell peppers grow in a variety of colors such as green, red, yellow, orange, purple, white, brown and even multicolored!

| <b>Nutrition Fa</b>                                                                                                                                                              | acts         |
|----------------------------------------------------------------------------------------------------------------------------------------------------------------------------------|--------------|
| 1 serving per container<br>Serving size                                                                                                                                          | 100 g        |
| Amount per serving<br>Calories                                                                                                                                                   | 25           |
| % D                                                                                                                                                                              | aily Value * |
| Total Fat 0g                                                                                                                                                                     | 0%           |
| Saturated Fat 0g                                                                                                                                                                 | 0%           |
| Trans Fat Og                                                                                                                                                                     |              |
| Cholesterol Omg                                                                                                                                                                  | .0%          |
| Sodium Omg                                                                                                                                                                       | 0%           |
| Total Carbohydrate 6g                                                                                                                                                            | 2%           |
| Dietary Fiber 1g                                                                                                                                                                 | 3%           |
| Total Sugars 0g                                                                                                                                                                  |              |
| Includes 0g Added Sugars                                                                                                                                                         | 0%           |
| Protein 1g                                                                                                                                                                       |              |
| Vitamin D 0mcg                                                                                                                                                                   | 0%           |
| Calcium 10mg                                                                                                                                                                     | 0%           |
| Iron 0.5mg                                                                                                                                                                       | 2%           |
| Potassium 210mg                                                                                                                                                                  | 4%           |
| <ul> <li>The % Daily Value (DV) tells you how<br/>nutrient in a serving of food contribute<br/>daily diet. 2,000 calories a day is user<br/>general nutrition advice.</li> </ul> | to to a      |
| Calores per gram:<br>Fat 9 • Carticitydrate 4 •                                                                                                                                  | Protein 4    |