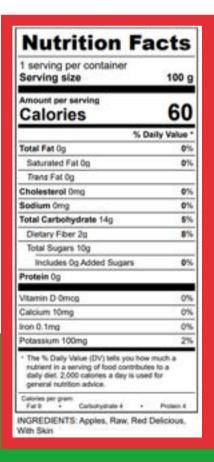

food contribut<br>daily det. 2,000 calories a day is use<br>general nutrition advice. | es to a      |
| Calories per gram:<br>Fat 9 + Carbohydrate 4 +                                                                                                                     | Protein 4    |

## SMITTEN APPLES

Smitten® apples are annually promoted as a snack on Valentine's Day, continuing the marketing theme of love and having lasting favor for the fruits.



Smitten is a modern apple variety, developed in New Zealand.

Apples are high in both Vitamin C and Fiber.

Americans eat more apples per capita than any other fruit. The average American eats about 16 pounds of fresh apples and 28 pounds of processed apples like juice, cider, or sauce, for a total of about 44 pounds per person per year.





## RUBY FROST APPLE SLICES



Ruby Frost Apples are great for baking! What are your favorite apple recipes?

#### PRODUCE PARTICULARS

Ruby Frost Apples are an excellent source of fiber, and full of natural energizing sugars.

They're a good source of vitamin C, potassium, boron, and various phytochemicals.



The flavor improves after a few weeks in storage, which is why this variety is actually picked in the fall and stored for several weeks before eaten!





| 1 serving per container                                                                                                                                                      | 100 g         |
|-----------------------------------------------------------------------------------------------------------------------------------------