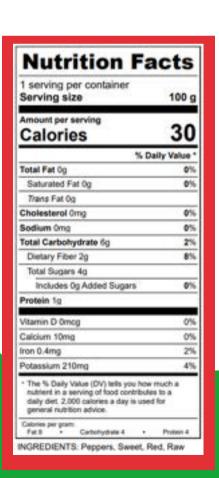

| Nutrition Fa                                                                                                                                                                   | acts          |
|--------------------------------------------------------------------------------------------------------------------------------------------------------------------------------|---------------|
| 1 serving per container<br>Serving size                                                                                                                                        | 100 g         |
| Amount per serving<br>Calories                                                                                                                                                 | 30            |
| % 6                                                                                                                                                                            | Daily Value * |
| Total Fat 0g                                                                                                                                                                   | 0%            |
| Saturated Fat 0g                                                                                                                                                               | 0%            |
| Trans Fat 0g                                                                                                                                                                   |               |
| Cholesterol Omg                                                                                                                                                                | 0%            |
| Sodium Omg                                                                                                                                                                     | 0%            |
| Total Carbohydrate 6g                                                                                                                                                          | 2%            |
| Dietary Fiber 2g                                                                                                                                                               | 8%            |
| Total Sugars 4g                                                                                                                                                                |               |
| Includes 0g Added Sugars                                                                                                                                                       | 0%            |
| Protein 1g                                                                                                                                                                     |               |
| Vitamin D Omog                                                                                                                                                                 | 0%            |
| Calcium 10mg                                                                                                                                                                   | 0%            |
| Iron 0.4mg                                                                                                                                                                     | 2%            |
| Potassium 210mg                                                                                                                                                                | 45            |
| <ul> <li>The % Daily Value (DV) tells you hon<br/>nutrient in a serving of food contribut<br/>daily diet. 2,000 calories a day is use<br/>general nutrition advice.</li> </ul> | les to a      |
| Calorine per gram:<br>Fat 9 • Carbohydrate 4 •                                                                                                                                 | Protein 4     |