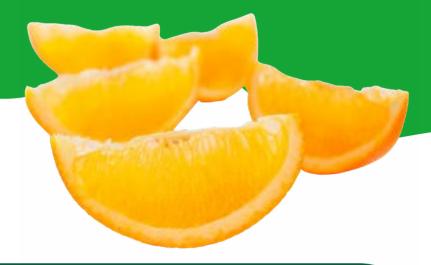

## ORANGE WEDGES

85% of all oranges produced are used for juice. Do you like orange juice?

#### PRODUCE PARTICULARS

Oranges contain vitamin C, a nutrient which plays an important role in the immune system. They also offer fiber, which has been shown to help manage cholesterol and blood sugar.

There are 600 varieties of oranges in the world. The primary orange varieties in Florida are Navel, Hamlin, Pineapple, Ambersweet, and Valencia.

| Nutrition Fa                                                                                                                                                                | acts          |
|-----------------------------------------------------------------------------------------------------------------------------------------------------------------------------|---------------|
| 1 serving per container<br>Serving size                                                                                                                                     | 100 g         |
| Amount per serving<br>Calories                                                                                                                                              | 45            |
| %1                                                                                                                                                                          | Daily Value ' |
| Total Fat Og                                                                                                                                                                | 0%            |
| Saturated Fat 0g                                                                                                                                                            | 0%            |
| Trans Fat 0g                                                                                                                                                                |               |
| Cholesterol Omg                                                                                                                                                             | 01            |
| Sodium Omg                                                                                                                                                                  | 0%            |
| Total Carbohydrate 12g                                                                                                                                                      | 4%            |
| Dietary Fiber 2g                                                                                                                                                            | 91            |
| Total Sugars 9g                                                                                                                                                             |               |
| Includes Og Added Sugars                                                                                                                                                    | 0%            |
| Protein 1g                                                                                                                                                                  |               |
| Vitamin D Omog                                                                                                                                                              | 0%            |
| Calcium 40mg                                                                                                                                                                | 45            |
| Iron 0.1mg                                                                                                                                                                  | 0%            |
| Potassium 170mg                                                                                                                                                             | 4%            |
| <ul> <li>The % Daily Value (DV) tells you ho<br/>mutrient in a serving of food contribu-<br/>daily det. 2,000 catories a day is us<br/>general nutrition advice.</li> </ul> | ters to a     |