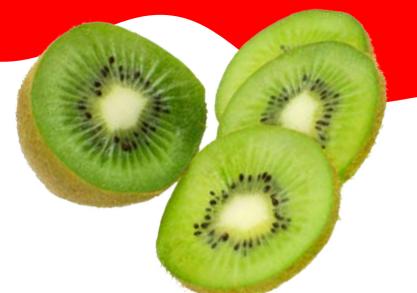

## **KIWI SLICES**

The kiwi fruit is named after a fuzzy bird called by the same name. Do you think the skin of a kiwi looks like a bird?

#### PRODUCE PARTICULARS

Kiwi have almost 2x the Vitamin C of oranges and are a source of Vitamins E and K.

**Originally called a Chinese Gooseberry, this** fruit was given its common name because they resemble the kiwi bird of New Zealand.

You can easily eat a kiwi by cutting it in half and using a spoon to scoop it out! You can even eat the skin!

| <b>Nutrition Fa</b>                                                                                                                                                           | acts          |
|-------------------------------------------------------------------------------------------------------------------------------------------------------------------------------|---------------|
| 1 serving per container<br>Serving size                                                                                                                                       | 100 g         |
| Amount per serving<br>Calories                                                                                                                                                | 60            |
| % D                                                                                                                                                                           | ally Value *  |
| Total Fat 0.5g                                                                                                                                                                | 1%            |
| Saturated Fat 0g                                                                                                                                                              | 0%            |
| Trans Fat Og                                                                                                                                                                  |               |
| Cholesterol Omg                                                                                                                                                               | 0%            |
| Sodium Omg                                                                                                                                                                    | 0%            |
| Total Carbohydrate 15g                                                                                                                                                        | 5%            |
| Dietary Fiber 3g                                                                                                                                                              | 11%           |
| Total Sugars 9g                                                                                                                                                               |               |
| Includes 0g Added Sugars                                                                                                                                                      | 0%            |
| Protein 1g                                                                                                                                                                    |               |
| Vitamin D 0mog                                                                                                                                                                | 0%            |
| Calcium 30mg                                                                                                                                                                  | 2%            |
| Iron 0.3mg                                                                                                                                                                    | 2%            |
| Potassium 310mg                                                                                                                                                               | 6%            |
| <ul> <li>The % Daily Value (DV) tells you how<br/>muttert in a serving of food contribute<br/>daily det. 2000 calories a day is user<br/>general nutrition advice.</li> </ul> | much a much a |
| Calcrien per gram:<br>Fat 8 Carbohydraie 4                                                                                                                                    | Protein 4     |
| INGREDIENTS: Kiwihuit Green R                                                                                                                                                 | aw.           |