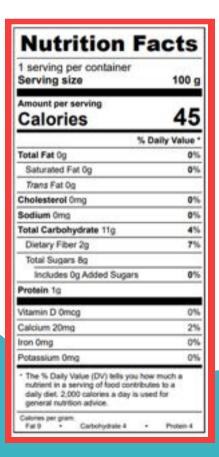

Papayas are believed to aid in better digestion, offer immune system support and better heart health. Papaya is also believed to prevent cancer because of its powerful antioxidants.

| <b>Nutrition F</b>                                                                                                                                                          | acts          |
|-----------------------------------------------------------------------------------------------------------------------------------------------------------------------------|---------------|
| 1 serving per container<br>Serving size                                                                                                                                     | 100 g         |
| Amount per serving<br>Calories                                                                                                                                              | 45            |
| 5                                                                                                                                                                           | Daily Value * |
| Total Fat 0g                                                                                                                                                                | 0%            |
| Saturated Fat 0g                                                                                                                                                            | 0%            |
| Trans Fat 0g                                                                                                                                                                |               |
| Cholesterol 0mg                                                                                                                                                             | 0%            |
| Sodium 10mg                                                                                                                                                                 | 0%            |
| Total Carbohydrate 11g                                                                                                                                                      | 4%            |
| Dietary Fiber 2g                                                                                                                                                            | 6%            |
| Total Sugars 8g                                                                                                                                                             |               |
| Includes 0g Added Sugars                                                                                                                                                    | .0%           |
| Protein 0g                                                                                                                                                                  |               |
| Vitamin D 0mog                                                                                                                                                              | 0%            |
| Calcium 20mg                                                                                                                                                                | 2%            |
| Iron 0.2mg                                                                                                                                                                  | 2%            |
| Potassium 180mg                                                                                                                                                             | 4%            |
| <ul> <li>The % Daily Value (DV) tells you ho<br/>mutrient in a serving of food contribu-<br/>daily det. 2,000 calories a day is us<br/>general mutrition advice.</li> </ul> | des to a      |
| Calcries per grant:<br>Fat 9 • Carbohydrate 4 •                                                                                                                             | Protein 4     |