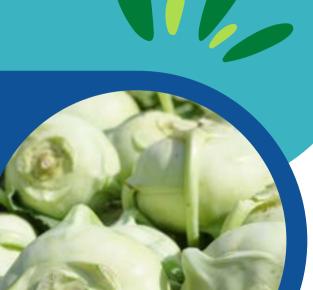

## KOHLRABI

This hearty veggie is widely consumed in Europe and Asia and has gained popularity around the world!

#### PRODUCE PARTICULARS"

Kohlrabi is a good source of nutrients, such as vitamin C and fiber.

Although it looks like a root veggie, they are actually a part of the Brassica family, like cabbage and broccoli.

Kohlrabi can be eaten raw in salads, or cooked in soups and stir-fries!

| <b>Nutrition Fa</b>                                                                                                                                                           | acts         |
|-------------------------------------------------------------------------------------------------------------------------------------------------------------------------------|--------------|
| 1 serving per container<br>Serving size                                                                                                                                       | 100 g        |
| Amount per serving<br>Calories                                                                                                                                                | 25           |
| 5.0                                                                                                                                                                           | aily Value * |
| Total Fat 0g                                                                                                                                                                  | 0%           |
| Saturated Fat 0g                                                                                                                                                              | 0%           |
| Trans Fat 0g                                                                                                                                                                  |              |
| Cholesterol Orig                                                                                                                                                              | 0%           |
| Sodium 20mg                                                                                                                                                                   | 1%           |
| Total Carbohydrate 6g                                                                                                                                                         | 2%           |
| Dietary Fiber 4g                                                                                                                                                              | 13%          |
| Total Sugars 3g                                                                                                                                                               | - 212        |
| Includes 0g Added Sugars                                                                                                                                                      | 0%           |
| Protein 2g                                                                                                                                                                    |              |
| Vitamin D 0mcg                                                                                                                                                                | 0%           |
| Calcium 20mg                                                                                                                                                                  | 2%           |
| Iron 0.4mg                                                                                                                                                                    | 2%           |
| Potassium 350mg                                                                                                                                                               | 8%           |
| <ul> <li>The % Daily Value (DV) tells you how<br/>nutrient in a serving of food contribut<br/>daily det. 2,000 calories a day is use<br/>general nutrition advice.</li> </ul> | tes to a     |
| Calories per gram:<br>Fat 5 • Carbohydrate 4 •                                                                                                                                | Protein 4    |
| INGREDIENTS: Kohlrabi, Raw                                                                                                                                                    |              |