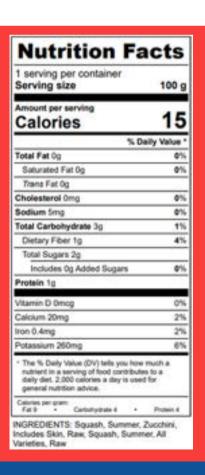

tes to a      |
| Calories per gram<br>Fat 9 + Cattohydrate 4 +                                                                                                                                 | Protein 4     |

# YELLOW SQUASH & ZUCCHINI COINS

Zucchini and Yellow Squash are cousins! While they are strikingly similar in flavor and texture, they are not the same. Do you have any cousins?

#### PRODUCE PARTICULARS 1/2

Are green and yellow squash the same? Here's the scoop: all zucchini are squash, but not all squash are zucchini. Kind of like how a square is a rectangle, but a rectangle is not a square. Confused yet?

Both items in this yummy veggie blend are known for having folate. Folate (vitamin B-9) is important in red blood cell formation and for healthy cell growth and function.





# YELLOW BELL PEPPERS



Bell peppers also come in green, orange, and red. Have you tried any other kinds of bell peppers?



### PRODUCE PARTICULARS

These peppers are low in calories and a vibrant source of Vitamins C and B6.

Green bell peppers are the same as the yellow, red and orange ones you see; they just haven't ripened all the way yet!

Florida ranks second nationally in bell pepper production, accounting for most peppers eaten in the United States.



| 1 serving per container<br>Serving size                                                                                                                 | 100 g         |
|---------------------------------------------------------------------------------------------------------------------------------------------------------|----