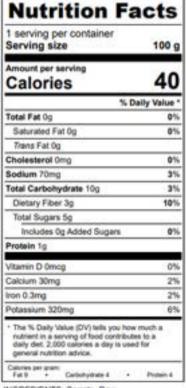

Kohlrabi can be eaten raw in salads, or cooked in soups and stir-fries!

| <b>Nutrition Fa</b>                                                                                                                                                           | acts         |
|-------------------------------------------------------------------------------------------------------------------------------------------------------------------------------|--------------|
| 1 serving per container<br>Serving size                                                                                                                                       | 100 g        |
| Amount per serving<br>Calories                                                                                                                                                | 25           |
| 5.0                                                                                                                                                                           | aily Value * |
| Total Fat 0g                                                                                                                                                                  | 0%           |
| Saturated Fat 0g                                                                                                                                                              | 0%           |
| Trans Fat 0g                                                                                                                                                                  |              |
| Cholesterol Orig                                                                                                                                                              | 0%           |
| Sodium 20mg                                                                                                                                                                   | 1%           |
| Total Carbohydrate 6g                                                                                                                                                         | 2%           |
| Dietary Fiber 4g                                                                                                                                                              | 13%          |
| Total Sugars 3g                                                                                                                                                               | - 212        |
| Includes 0g Added Sugars                                                                                                                                                      | 0%           |
| Protein 2g                                                                                                                                                                    |              |
| Vitamin D 0mcg                                                                                                                                                                | 0%           |
| Calcium 20mg                                                                                                                                                                  | 2%           |
| Iron 0.4mg                                                                                                                                                                    | 2%           |
| Potassium 350mg                                                                                                                                                               | 8%           |
| <ul> <li>The % Daily Value (DV) tells you how<br/>nutrient in a serving of food contribut<br/>daily det. 2,000 calories a day is use<br/>general nutrition advice.</li> </ul> | tes to a     |
| Calories per gram:<br>Fat 5 • Carbohydrate 4 •                                                                                                                                | Protein 4    |
| INGREDIENTS: Kohlrabi, Raw                                                                                                                                                    |              |