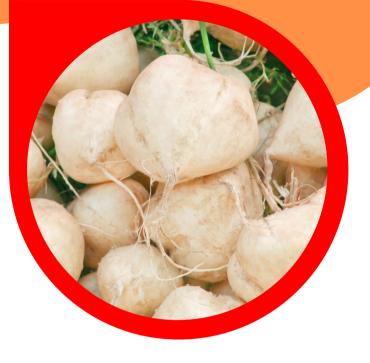

## PRODUCE PARTICULARS

Jicama is a sweet and crunchy snack that's great on its own or dipped in hummus. It's also an excellent source of fiber & Vitamin C!

Jicama is native to Central and South America. Spanish traders introduced it to the Philippines and China in the 1800s.

Jicama is also called the Mexican potato, Mexican yam bean, or Chinese potato,

| <b>Nutrition Fa</b>                                                                                                                                                          | cts       |
|------------------------------------------------------------------------------------------------------------------------------------------------------------------------------|-----------|
| 1 serving per container<br>Serving size                                                                                                                                      | 100 g     |
| Amount per serving<br>Calories                                                                                                                                               | 40        |
| % Daily Value *                                                                                                                                                              |           |
| Total Fat 0g                                                                                                                                                                 | 0%        |
| Saturated Fat 0g                                                                                                                                                             | 0%        |
| Trans Fat 0g                                                                                                                                                                 |           |
| Cholesterol 0mg                                                                                                                                                              | 0%        |
| Sodium 0mg                                                                                                                                                                   | 0%        |
| Total Carbohydrate 9g                                                                                                                                                        | 3%        |
| Dietary Fiber 5g                                                                                                                                                             | 18%       |
| Total Sugars 2g                                                                                                                                                              |           |
| Includes 0g Added Sugars                                                                                                                                                     | 0%        |
| Protein 1g                                                                                                                                                                   |           |
| Vitamin D 0mcg                                                                                                                                                               | 0%        |
| Calcium 10mg                                                                                                                                                                 | 0%        |
| Iron 0.6mg                                                                                                                                                                   | 4%        |
| Potassium 150mg                                                                                                                                                              | 4%        |
| * The % Daily Value (DV) tells you how much a<br>nutrient in a serving of food contributes to a<br>daily diet. 2,000 calories a day is used for<br>general nutrition advice. |           |
| Calories per gram:<br>Fat 9 • Carbohydrate 4 •                                                                                                                               | Protein 4 |