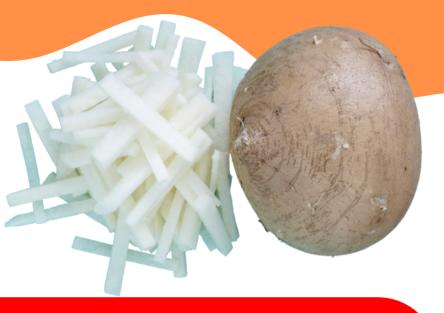

## JICAMA STICKS

Can you practice the pronunciation of this word?

Jicama: "hick-uh-ma"

## PRODUCE PARTICULARS

Jicama is a sweet and crunchy snack that's great on its own or dipped in hummus. It's also an excellent source of fiber & Vitamin C!

Jicama is native to Central and South America. Spanish traders introduced it to the Philippines and China in the 1800s.