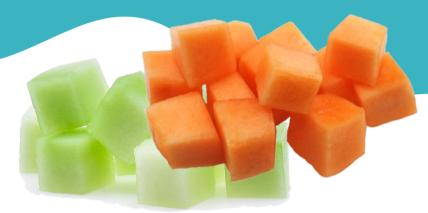

## HONEYDEW & CANTALOUPE

What colors do you see in your snack pack? What other fruits are Orange or Green?

## PRODUCE PARTICULARS

Honeydew and cantaloupe are both excellent sources of vitamin C which helps support healthy skin!

Cantaloupe gets its beautiful orange coloring from beta-carotene, the same pigment that gives carrots & sweet potatoes their color.

Both cantaloupes and honeydew are about 90% water, making these fruits great for helping you stay hydrated throughout the day.

| Serving size                                                                                                                                                                     | 100 ຢູ     |
|----------------------------------------------------------------------------------------------------------------------------------------------------------------------------------|------------|
| Amount per serving Calories                                                                                                                                                      | 35         |
| % D                                                                                                                                                                              | aily Value |
| Total Fat 0g                                                                                                                                                                     | 0%         |
| Saturated Fat 0g                                                                                                                                                                 | 0%         |
| Trans Fat 0g                                                                                                                                                                     |            |
| Cholesterol 0mg                                                                                                                                                                  | 0%         |
| Sodium 15mg                                                                                                                                                                      | 19         |
| Total Carbohydrate 9g                                                                                                                                                            | 3%         |
| Dietary Fiber 1g                                                                                                                                                                 | 3%         |
| Total Sugars 8g                                                                                                                                                                  |            |
| Includes 0g Added Sugars                                                                                                                                                         | 0%         |
| Protein 1g                                                                                                                                                                       |            |
| Vitamin D 0mcg                                                                                                                                                                   | 0%         |
| Calcium 10mg                                                                                                                                                                     | 0%         |
| Iron 0.2mg                                                                                                                                                                       | 2%         |
| Potassium 250mg                                                                                                                                                                  | 6%         |
| <ul> <li>The % Daily Value (DV) tells you how<br/>nutrient in a serving of food contribute<br/>daily diet. 2,000 calories a day is used<br/>general nutrition advice.</li> </ul> | es to a    |