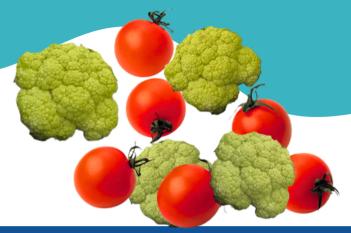

## GREEN CAULIFLOWER & GRAPE TOMATOES

Did you know? Cauliflower comes in green, white, orange, and even purple!
Can you think of other fruits and veggies that come in different colors?

## PRODUCE PARTICULARS

Green cauliflower, also known as broccoflower, is a hybrid of broccoli and cauliflower.

Grape tomatoes contain a great amount of Vitamin C and a good amount of Vitamin A.

Green cauliflower is a great source of Vitamin C, an antioxidant that can help strengthen your immune system.