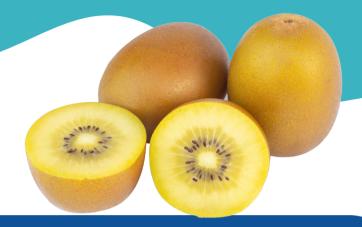

GOLDEN KIWI SLICES

A kiwi is technically considered a berry. What other fruits can you name that are berries?

## PRODUCE PARTICULARS

A gold kiwi has some distinctive differences from a traditional green kiwi. Initially you'll notice the difference in flesh color and amount of seeds. Also, a green kiwi has fuzzy brown skin and oval shape and the gold kiwi has smooth, hairless skin that's a nice golden-brown color and a rounder shape.

The taste of a golden kiwi is cross between a mango and a strawberry.

Kiwi have 2x the Vitamin C of oranges and are a rich source of Vitamin E and K. Compared to other fruits, kiwi have the greatest amount of vitamins & fiber per gram than any other fruit.