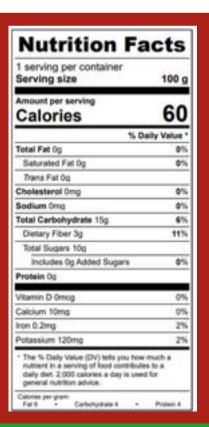

#### **Nutrition Facts**

| 1 serving per container<br>Serving size | 100 g                   |
|-----------------------------------------|-------------------------|
| Amount per serving<br>Calories          | 35                      |
| 5                                       | Daily Value *           |
| Total Fat 0g                            | 0%                      |
| Saturated Fat 0g                        | 0%                      |
| Trans Fat 0g                            |                         |
| Cholesterol 0mg                         | 0%                      |
| Sodium 20mg                             | 1%                      |
| Total Carbohydrate 9g                   | 3%                      |
| Dietary Fiber 1g                        | 3%                      |
| Total Sugars 8g                         |                         |
| Includes Og Added Sugars                | 0%                      |
| Protein 1g                              |                         |
| Vitamin D 0mog                          | 0%                      |
| Calcium 10mg                            | 0%                      |
| Iron 0.2mg                              | .0%                     |
| Potassium 230mg                         | 4%                      |
| Iron 0.2mg                              | ow much a<br>sutes to a |