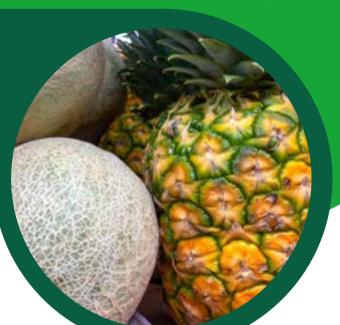

### HONEYDEW & PINEAPPLE

Can you practice counting with the pieces in your snack pack?

How many did you find?

### PRODUCE PARTICULARS

Honeydew melons contain Vitamins B6, E & K that are vital for repairing and maintaining strong bones. They also contain folate, potassium, and magnesium.

In addition to Vitamin C, pineapples also contain Vitamins B6, E & K.