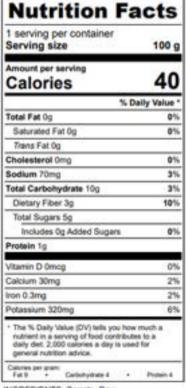

Beets are believed to originate along the coasts of the Mediterranean (sea beets) and were first cultivated for their edible leaves.

| 1 serving per container<br>Serving size                                                                                                                           |       | 100 -      |
|-------------------------------------------------------------------------------------------------------------------------------------------------------------------|-------|------------|
| Serving size                                                                                                                                                      |       | 100 g      |
| Amount per serving<br>Calories                                                                                                                                    |       | 45         |
|                                                                                                                                                                   | % Da  | aily Value |
| Total Fat 0g                                                                                                                                                      |       | 0%         |
| Saturated Fat 0g                                                                                                                                                  |       | 0%         |
| Trans Fat Og                                                                                                                                                      |       |            |
| Cholesterol Omg                                                                                                                                                   |       | 0%         |
| Sodium 80mg                                                                                                                                                       |       | 3%         |
| Total Carbohydrate 10g                                                                                                                                            |       | 3%         |
| Dietary Fiber 3g                                                                                                                                                  |       | 10%        |
| Total Sugars 8g                                                                                                                                                   |       |            |
| Includes 0g Added Sugars                                                                                                                                          | ų.    | 0%         |
| Protein 2g                                                                                                                                                        |       |            |
| Vitamin D 0mcg                                                                                                                                                    |       | 0%         |
| Calcium 20mg                                                                                                                                                      |       | 2%         |
| Iron 0.8mg                                                                                                                                                        |       | 4%         |
| Potassium 320mg                                                                                                                                                   |       | 6%         |
| <ul> <li>The % Daily Value (DV) tells you<br/>nutrient in a serving of food cont<br/>daily diet. 2,000 calories a day is<br/>general nutrition advice.</li> </ul> | ibute | s to a     |