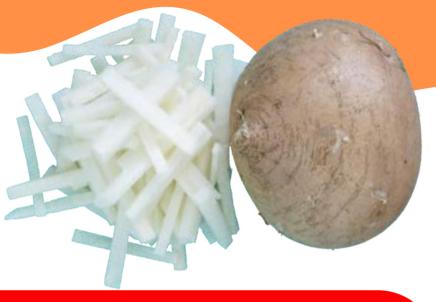

### DAIKON RADISH COINS

Radishes can be green, white, yellow, pink, purple, red and even black! What other foods come in different colors like this?

#### PRODUCE PARTICULARS

Daikon radish have a crunchy, snaplike texture and a mild, semi-sweet, and peppery, tangy flavor.

Daikon radish leaves are also edible and have a pungent, green, and grassy taste.

It is a member of the Brassicaceae family. The root is related to kale, broccoli, cauliflower, and horseradish, among others.

| <b>Nutrition Fa</b>                                                                                                                                                              | cts          |
|----------------------------------------------------------------------------------------------------------------------------------------------------------------------------------|--------------|
| 1 serving per container<br>Serving size                                                                                                                                          | 100 g        |
| Amount per serving<br>Calories                                                                                                                                                   | 20           |
| % Da                                                                                                                                                                             | illy Value * |
| Total Fat 0g                                                                                                                                                                     | 0%           |
| Saturated Fat 0g                                                                                                                                                                 | 0%           |
| Trans Fat Og                                                                                                                                                                     |              |
| Cholesterol Omg                                                                                                                                                                  | 0%           |
| Sodium 20mg                                                                                                                                                                      | 1%           |
| Total Carbohydrate 4g                                                                                                                                                            | 1%           |
| Dietary Fiber 2g                                                                                                                                                                 | 6%           |
| Total Sugars 3g                                                                                                                                                                  |              |
| Includes 0g Added Sugars                                                                                                                                                         | 0%           |
| Protein 1g                                                                                                                                                                       |              |
| Vitamin D 0mcg                                                                                                                                                                   | 0%           |
| Calcium 30mg                                                                                                                                                                     | 25           |
| Iron 0.4mg                                                                                                                                                                       | 25           |
| Potassium 230mg                                                                                                                                                                  | 4%           |
| <ul> <li>The % Daily Value (DV) tells you how<br/>nutrient in a serving of food contributes<br/>daily det. 2,000 calories a day is used<br/>general nutrition advice.</li> </ul> | much a       |
| Calories per gram.<br>Fat 9 + Carbohydrate 4 +                                                                                                                                   | Photein 4    |