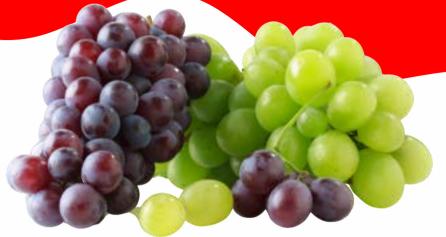

### PRODUCE PARTICULARS

Cantaloupe are very high in betacarotene, which gives the fruit its beautiful orange coloring.

Honeydew is the sweetest of all the melon varieties.

mount

Grapes are high in Vitamin K which helps the blood to heal wounds and builds healthy bones.

### PRODUCE PARTICULARS

Honeydew melons contain Vitamins B6, E & K that are vital for repairing and maintaining strong bones, They also contain folate, potassium and magnesium.

Cantaloupe is high in beta-carotene, giving it a beautiful orange coloring. It's also a rich source of Vitamin C, A, and potassium, magnesium, Vitamin K, zinc and folate.

Both cantaloupe and honeydew melon are about 90% water and contain abundant electrolytes. This combination of water and nutrients makes these melons great for hydrating after a recess, when you feel sick or if you're just trying to stay hydrated throughout the day.