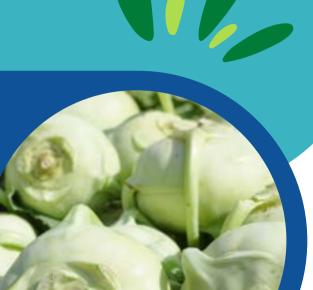

### DAIKON RADISH COINS

Radishes can be green, white, yellow, pink, purple, red and even black! What other foods come in different colors like this?

#### PRODUCE PARTICULARS

Daikon radish have a crunchy, snaplike texture and a mild, semi-sweet, and peppery, tangy flavor.

Daikon radish leaves are also edible and have a pungent, green, and grassy taste.

It is a member of the Brassicaceae family. The root is related to kale, broccoli, cauliflower, and horseradish, among others.

| <b>Nutrition Fa</b>                                                                                                                                                              | cts          |
|----------------------------------------------------------------------------------------------------------------------------------------------------------------------------------|--------------|
| 1 serving per container<br>Serving size                                                                                                                                          | 100 g        |
| Amount per serving<br>Calories                                                                                                                                                   | 20           |
| % Da                                                                                                                                                                             | illy Value * |
| Total Fat 0g                                                                                                                                                                     | 0%           |
| Saturated Fat 0g                                                                                                                                                                 | 0%           |
| Trans Fat Og                                                                                                                                                                     |              |
| Cholesterol Omg                                                                                                                                                                  | 0%           |
| Sodium 20mg                                                                                                                                                                      | 1%           |
| Total Carbohydrate 4g                                                                                                                                                            | 1%           |
| Dietary Fiber 2g                                                                                                                                                                 | 6%           |
| Total Sugars 3g                                                                                                                                                                  |              |
| Includes 0g Added Sugars                                                                                                                                                         | 0%           |
| Protein 1g                                                                                                                                                                       |              |
| Vitamin D 0mcg                                                                                                                                                                   | 0%           |
| Calcium 30mg                                                                                                                                                                     | 25           |
| Iron 0.4mg                                                                                                                                                                       | 25           |
| Potassium 230mg                                                                                                                                                                  | 4%           |
| <ul> <li>The % Daily Value (DV) tells you how<br/>nutrient in a serving of food contributes<br/>daily det. 2,000 calories a day is used<br/>general nutrition advice.</li> </ul> | much a       |
| Calories per gram.<br>Fat 9 + Carbohydrate 4 +                                                                                                                                   | Photein 4    |