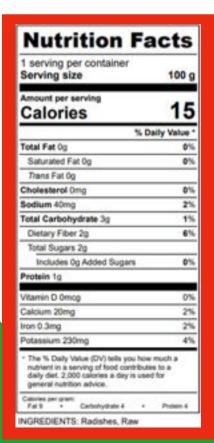

### DAIKON RADISH COINS

Radishes can be green, white, yellow, pink, purple, red and even black! What other foods come in different colors like this?

#### PRODUCE PARTICULARS

Daikon radish have a crunchy, snaplike texture and a mild, semi-sweet, and peppery, tangy flavor.

Daikon radish leaves are also edible and have a pungent, green, and grassy taste.

It is a member of the Brassicaceae family. The root is related to kale, broccoli, cauliflower, and horseradish, among others.

| <b>Nutrition Fa</b>                                                                                                                                                              | cts          |
|----------------------------------------------------------------------------------------------------------------------------------------------------------------------------------|--------------|
| 1 serving per container<br>Serving size                                                                                                                                          | 100 g        |
| Amount per serving<br>Calories                                                                                                                                                   | 20           |
| % Da                                                                                                                                                                             | illy Value * |
| Total Fat 0g                                                                                                                                                                     | 0%           |
| Saturated Fat 0g                                                                                                                                                                 | 0%           |
| Trans Fat Og                                                                                                                                                                     |              |
| Cholesterol Omg                                                                                                                                                                  | 0%           |
| Sodium 20mg                                                                                                                                                                      | 1%           |
| Total Carbohydrate 4g                                                                                                                                                            | 1%           |
| Dietary Fiber 2g                                                                                                                                                                 | 6%           |
| Total Sugars 3g                                                                                                                                                                  |              |
| Includes 0g Added Sugars                                                                                                                                                         | 0%           |
| Protein 1g                                                                                                                                                                       |              |
| Vitamin D 0mcg                                                                                                                                                                   | 0%           |
| Calcium 30mg                                                                                                                                                                     | 25           |
| Iron 0.4mg                                                                                                                                                                       | 25           |
| Potassium 230mg                                                                                                                                                                  | 4%           |
| <ul> <li>The % Daily Value (DV) tells you how<br/>nutrient in a serving of food contributes<br/>daily det. 2,000 calories a day is used<br/>general nutrition advice.</li> </ul> | much a       |
| Calories per gram.<br>Fat 9 + Carbohydrate 4 +                                                                                                                                   | Photein 4    |