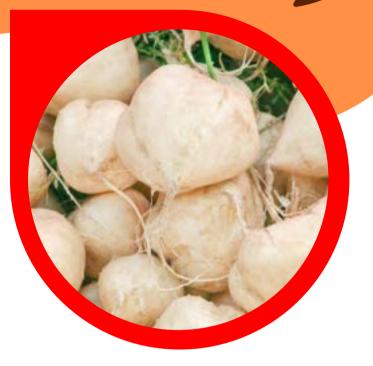

### GOLDEN BEET COINS

Beets come in several colors golden, white, purple, pink and even striped!

### PRODUCE PARTICULARS

This root vegetable, which is harvested all summer through late fall, stores well and keeps for months.

In 1975, during the Apollo-Soyuz Test Project, astronauts from Apollo 18 were served beet soup on the space ship!

Beets are believed to originate along the coasts of the Mediterranean (sea beets) and were first cultivated for their edible leaves.

| 1 serving per container<br>Serving size                                                                                                                           |       | 100 -      |
|-------------------------------------------------------------------------------------------------------------------------------------------------------------------|-------|------------|
| Serving size                                                                                                                                                      |       | 100 g      |
| Amount per serving<br>Calories                                                                                                                                    |       | 45         |
|                                                                                                                                                                   | % Da  | aily Value |
| Total Fat 0g                                                                                                                                                      |       | 0%         |
| Saturated Fat 0g                                                                                                                                                  |       | 0%         |
| Trans Fat Og                                                                                                                                                      |       |            |
| Cholesterol Omg                                                                                                                                                   |       | 0%         |
| Sodium 80mg                                                                                                                                                       |       | 3%         |
| Total Carbohydrate 10g                                                                                                                                            |       | 3%         |
| Dietary Fiber 3g                                                                                                                                                  |       | 10%        |
| Total Sugars 8g                                                                                                                                                   |       |            |
| Includes 0g Added Sugars                                                                                                                                          | ų.    | 0%         |
| Protein 2g                                                                                                                                                        |       |            |
| Vitamin D 0mcg                                                                                                                                                    |       | 0%         |
| Calcium 20mg                                                                                                                                                      |       | 2%         |
| Iron 0.8mg                                                                                                                                                        |       | 4%         |
| Potassium 320mg                                                                                                                                                   |       | 6%         |
| <ul> <li>The % Daily Value (DV) tells you<br/>nutrient in a serving of food cont<br/>daily diet. 2,000 calories a day is<br/>general nutrition advice.</li> </ul> | ibute | s to a     |