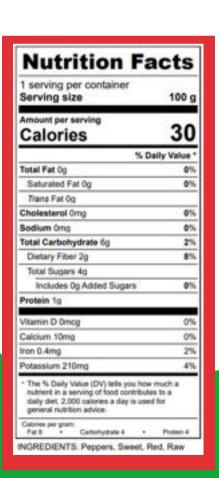

### GRAPE TOMATOES \$ SUGAR SNAP PEAS

The seeds inside the tomato and the peas inside the snap pea pod can be planted directly into soil and will grow a new plant? Have you ever grown any food?

#### PRODUCE PARTICULARS"

Sugar snap peas are a healthy source of complex carbohydrates, offering both fiber and protein. They are a nutritious, lowcalorie source of vitamins and minerals like Vitamin C, iron and potassium. They keep your bones and teeth healthy and strong!

Most of the Vitamin A in grape tomatoes comes from lycopene, the pigment in the tiny tomato responsible for its bright red color.

#### Nutrition Facts 1 serving per container Serving size 100 g Amount per serving 30 Calories % Daily Value ' Total Fat 0g 0% Saturated Fat 0p 0% Trans Fat 0g Cholesterol Omg 0% Sodium Oring 0% Total Carbohydrate 6g 2% **Dietary Fiber 2g** 7% Total Sugars 3g Includes 0g Added Sugars 0% Protein 2p Vitamin D 0mcg 0% Calcium 30mg 2% 6% Iron 1.2mg Potassium 220mg 4% The % Daily Value (DV) tells you how much a nutrient in a serving of food contributes to a daily diet. 2,000 calories a day is used for general nutrition advice. Carbohydrate 4