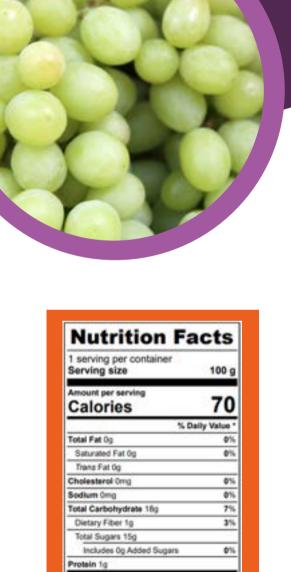

### PRODUCE PARTICULARS

Cantaloupe are very high in betacarotene, which gives the fruit its beautiful orange coloring.

Honeydew is the sweetest of all the melon varieties.

mount

Grapes are high in Vitamin K which helps the blood to heal wounds and builds healthy bones.

| 1 serving per container<br>Serving size                                                                                                                                   | 100 g         |
|---------------------------------------------------------------------------------------------------------------------------------------------------------------------------|---------------|
| Amount per serving<br>Calories                                                                                                                                            | 45            |
| *                                                                                                                                                                         | Daily Value * |
| Total Fat 0g                                                                                                                                                              | 0%            |
| Saturated Fat 0g                                                                                                                                                          | 0%            |
| 7/ans Fat 0g                                                                                                                                                              |               |
| Cholesterol Omg                                                                                                                                                           | 0%            |
| Sodium 10mg                                                                                                                                                               | 1%            |
| Total Carbohydrate 12g                                                                                                                                                    | 4%            |
| Dietary Fiber 1g                                                                                                                                                          | 3%            |
| Total Sugars 10g                                                                                                                                                          |               |
| Includes Og Added Sugars                                                                                                                                                  | 0%            |
| Protein 1g                                                                                                                                                                |               |
| Vitamin D Omog                                                                                                                                                            | 0%            |
| Calcium 10mg                                                                                                                                                              | 0%            |
| iron 0.2mg                                                                                                                                                                | 2%            |
| Potassium 230mg                                                                                                                                                           | 4%            |
| <ul> <li>The % Daily Value (DV) tells you h<br/>nutrient in a serving of food contrill<br/>daily diet. 2,000 calories a day is u<br/>general nutrition advice.</li> </ul> | sulters to a  |
| Calories per gram:<br>Full 9 • Carbohythele 4                                                                                                                             | · Poten 4     |