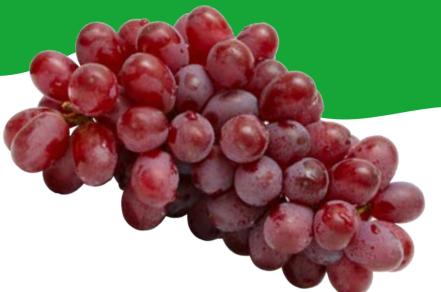

### PRODUCE PARTICULARS

Cantaloupe are very high in betacarotene, which gives the fruit its beautiful orange coloring.

Honeydew is the sweetest of all the melon varieties.

mount

Grapes are high in Vitamin K which helps the blood to heal wounds and builds healthy bones.

### PRODUCE PARTICULARS

Honeydew melons contain Vitamins B6, E & K that are vital for repairing and maintaining strong bones, They also contain folate, potassium and magnesium.

Cantaloupe is high in beta-carotene, giving it a beautiful orange coloring. It's also a rich source of Vitamin C, A, and potassium, magnesium, Vitamin K, zinc and folate.

Both cantaloupe and honeydew melon are about 90% water and contain abundant electrolytes. This combination of water and nutrients makes these melons great for hydrating after a recess, when you feel sick or if you're just trying to stay hydrated throughout the day.