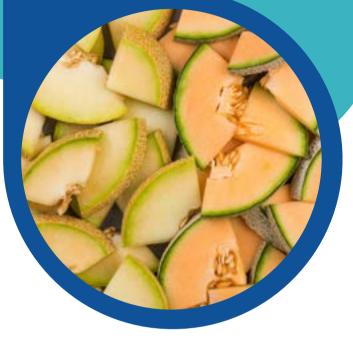

### HONEYDEW MELON CHUNKS

The Melon Family, Cucurbitaceae, is a plant family commonly known as melons, gourds or cucurbits Can you name foods that would fit in this family?

### PRODUCE PARTICULARS

Honeydew melons are an excellent source of Vitamin C, an important nutrient for healthy skin and which supports wound healing.

Honeydew melon is about 90% water and contains electrolytes. This makes honeydew great for hydrating after a recess, when you feel sick, or if you're just trying to stay hydrated throughout your day.