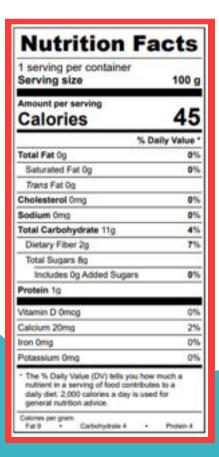

| 1 serving per container<br>Serving size                                                                                                                                   | 100 g         |
|---------------------------------------------------------------------------------------------------------------------------------------------------------------------------|---------------|
| Amount per serving<br>Calories                                                                                                                                            | 45            |
| *                                                                                                                                                                         | Daily Value * |
| Total Fat 0g                                                                                                                                                              | 0%            |
| Saturated Fat 0g                                                                                                                                                          | 0%            |
| 7/ans Fat 0g                                                                                                                                                              |               |
| Cholesterol Omg                                                                                                                                                           | 0%            |
| Sodium 10mg                                                                                                                                                               | 1%            |
| Total Carbohydrate 12g                                                                                                                                                    | 4%            |
| Dietary Fiber 1g                                                                                                                                                          | 3%            |
| Total Sugars 10g                                                                                                                                                          |               |
| Includes Og Added Sugars                                                                                                                                                  | 0%            |
| Protein 1g                                                                                                                                                                |               |
| Vitamin D Omog                                                                                                                                                            | 0%            |
| Calcium 10mg                                                                                                                                                              | 0%            |
| iron 0.2mg                                                                                                                                                                | 2%            |
| Potassium 230mg                                                                                                                                                           | 4%            |
| <ul> <li>The % Daily Value (DV) tells you h<br/>nutrient in a serving of food contrill<br/>daily diet. 2,000 calories a day is u<br/>general nutrition advice.</li> </ul> | sulters to a  |
| Calories per gram:<br>Full 9 • Carbohythele 4                                                                                                                             | · Poten 4     |