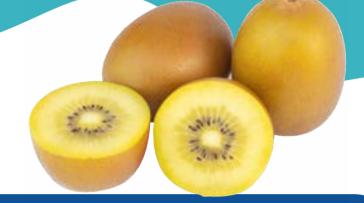

### GOLDEN KIWI SLICES

A kiwi is technically considered a berry. What other fruits can you name that are berries?

### PRODUCE PARTICULARS

A gold kiwi has some distinctive differences from a traditional green kiwi. Initially you'll notice the difference in flesh color and amount of seeds. Also, a green kiwi has fuzzy brown skin and oval shape and the gold kiwi has smooth, hairless skin that's a nice goldenbrown color and a rounder shape.

The taste of a golden kiwi is cross between a mango and a strawberry.