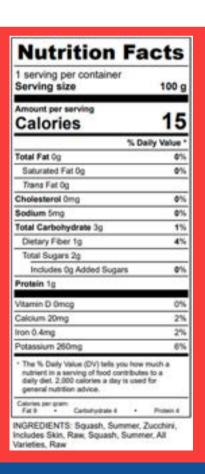

### PRODUCE PARTICULARS

Grape tomatoes grow much faster compared to other types of tomato plants: it only takes them 75 days to go from seed to harvest!

Grape tomatoes contain a great amount of Vitamin C and a good amount of Vitamin A.

Lycopene is a plant substance that may help protect our cells from damage, and it is the pigment in the tiny tomato responsible for its bright red color.

| Nutrition Fa                                                                                                                                                                   | 4613         |
|--------------------------------------------------------------------------------------------------------------------------------------------------------------------------------|--------------|
| 1 serving per container<br>Serving size                                                                                                                                        | 100 g        |
| Amount per serving<br>Calories                                                                                                                                                 | 20           |
| % (                                                                                                                                                                            | aily Value * |
| Total Fat 0g                                                                                                                                                                   | 0%           |
| Saturated Fat 0g                                                                                                                                                               | 0%           |
| Trans Fat 0g                                                                                                                                                                   |              |
| Cholesterol Omg                                                                                                                                                                | 0%           |
| Sodium 5mg                                                                                                                                                                     | 0%           |
| Total Carbohydrate 4g                                                                                                                                                          | 1%           |
| Dietary Fiber 1g                                                                                                                                                               | 4%           |
| Total Sugars 3g                                                                                                                                                                |              |
| Includes 0g Added Sugars                                                                                                                                                       | 0%           |
| Protein 1g                                                                                                                                                                     |              |
| Vitamin D 0mcg                                                                                                                                                                 | 0%           |
| Calcium 10mg                                                                                                                                                                   | 0%           |
| Iron 0.3mg                                                                                                                                                                     | 2%           |
| Potassium 240mg                                                                                                                                                                | 6%           |
| <ul> <li>The % Daily Value (DV) tells you how<br/>nutrient in a serving of food contribut<br/>daily diet. 2,000 calories a day is use<br/>general nutrition advice.</li> </ul> | ies to a     |
| Catories per gram:<br>Fat 5 • Carbohydrate 4 •                                                                                                                                 | Protein 4    |