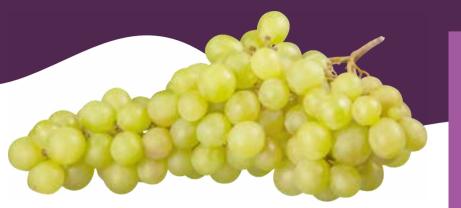

### PRODUCE PARTICULARS

Cantaloupe are very high in betacarotene, which gives the fruit its beautiful orange coloring.

Honeydew is the sweetest of all the melon varieties.

mount

Grapes are high in Vitamin K which helps the blood to heal wounds and builds healthy bones.