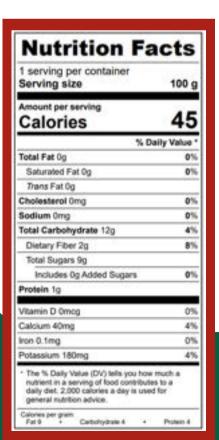

| 1 serving per container<br>Serving size                                                                                                                                   | 100 g         |
|---------------------------------------------------------------------------------------------------------------------------------------------------------------------------|---------------|
| Amount per serving<br>Calories                                                                                                                                            | 45            |
| *                                                                                                                                                                         | Daily Value * |
| Total Fat 0g                                                                                                                                                              | 0%            |
| Saturated Fat 0g                                                                                                                                                          | 0%            |
| 7/ans Fat 0g                                                                                                                                                              |               |
| Cholesterol Omg                                                                                                                                                           | 0%            |
| Sodium 10mg                                                                                                                                                               | 1%            |
| Total Carbohydrate 12g                                                                                                                                                    | 4%            |
| Dietary Fiber 1g                                                                                                                                                          | 3%            |
| Total Sugars 10g                                                                                                                                                          |               |
| Includes Og Added Sugars                                                                                                                                                  | 0%            |
| Protein 1g                                                                                                                                                                |               |
| Vitamin D Omog                                                                                                                                                            | 0%            |
| Calcium 10mg                                                                                                                                                              | 0%            |
| iron 0.2mg                                                                                                                                                                | 2%            |
| Potassium 230mg                                                                                                                                                           | 4%            |
| <ul> <li>The % Daily Value (DV) tells you h<br/>nutrient in a serving of food contrill<br/>daily diet. 2,000 calories a day is u<br/>general nutrition advice.</li> </ul> | sulters to a  |
| Calories per gram:<br>Full 9 • Carbohythele 4                                                                                                                             | · Poten 4     |