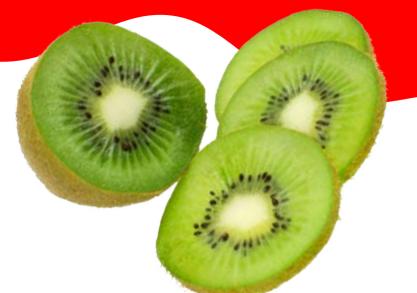

### GOLDEN KIWI SLICES

A kiwi is technically considered a berry. What other fruits can you name that are berries?

### PRODUCE PARTICULARS

A gold kiwi has some distinctive differences from a traditional green kiwi. Initially you'll notice the difference in flesh color and amount of seeds. Also, a green kiwi has fuzzy brown skin and oval shape and the gold kiwi has smooth, hairless skin that's a nice goldenbrown color and a rounder shape.

The taste of a golden kiwi is cross between a mango and a strawberry.