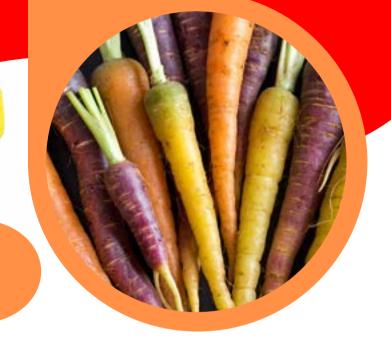

### DAIKON RADISH COINS

Radishes can be green, white, yellow, pink, purple, red and even black! What other foods come in different colors like this?

#### PRODUCE PARTICULARS

Daikon radish have a crunchy, snaplike texture and a mild, semi-sweet, and peppery, tangy flavor.

Daikon radish leaves are also edible and have a pungent, green, and grassy taste.

It is a member of the Brassicaceae family. The root is related to kale, broccoli, cauliflower, and horseradish, among others.

| <b>Nutrition Fa</b>                                                                                                                                                              | cts          |
|----------------------------------------------------------------------------------------------------------------------------------------------------------------------------------|--------------|
| 1 serving per container<br>Serving size                                                                                                                                          | 100 g        |
| Amount per serving<br>Calories                                                                                                                                                   | 20           |
| % Da                                                                                                                                                                             | illy Value * |
| Total Fat 0g                                                                                                                                                                     | 0%           |
| Saturated Fat 0g                                                                                                                                                                 | 0%           |
| Trans Fat Og                                                                                                                                                                     |              |
| Cholesterol Omg                                                                                                                                                                  | 0%           |
| Sodium 20mg                                                                                                                                                                      | 1%           |
| Total Carbohydrate 4g                                                                                                                                                            | 1%           |
| Dietary Fiber 2g                                                                                                                                                                 | 6%           |
| Total Sugars 3g                                                                                                                                                                  |              |
| Includes 0g Added Sugars                                                                                                                                                         | 0%           |
| Protein 1g                                                                                                                                                                       |              |
| Vitamin D 0mcg                                                                                                                                                                   | 0%           |
| Calcium 30mg                                                                                                                                                                     | 25           |
| Iron 0.4mg                                                                                                                                                                       | 25           |
| Potassium 230mg                                                                                                                                                                  | 4%           |
| <ul> <li>The % Daily Value (DV) tells you how<br/>nutrient in a serving of food contributes<br/>daily det. 2,000 calories a day is used<br/>general nutrition advice.</li> </ul> | much a       |
| Calories per gram.<br>Fat 9 + Carbohydrate 4 +                                                                                                                                   | Photein 4    |