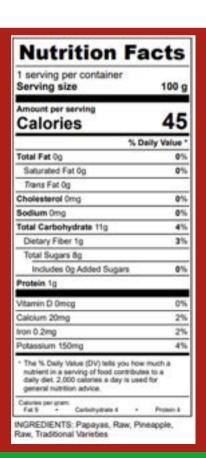

| 1 serving per container<br>Serving size                                                                                                                                   | 100 g         |
|---------------------------------------------------------------------------------------------------------------------------------------------------------------------------|---------------|
| Amount per serving<br>Calories                                                                                                                                            | 45            |
| *                                                                                                                                                                         | Daily Value * |
| Total Fat 0g                                                                                                                                                              | 0%            |
| Saturated Fat 0g                                                                                                                                                          | 0%            |
| 7/ans Fat 0g                                                                                                                                                              |               |
| Cholesterol Omg                                                                                                                                                           | 0%            |
| Sodium 10mg                                                                                                                                                               | 1%            |
| Total Carbohydrate 12g                                                                                                                                                    | 4%            |
| Dietary Fiber 1g                                                                                                                                                          | 3%            |
| Total Sugars 10g                                                                                                                                                          |               |
| Includes Og Added Sugars                                                                                                                                                  | 0%            |
| Protein 1g                                                                                                                                                                |               |
| Vitamin D Omog                                                                                                                                                            | 0%            |
| Calcium 10mg                                                                                                                                                              | 0%            |
| iron 0.2mg                                                                                                                                                                | 2%            |
| Potassium 230mg                                                                                                                                                           | 4%            |
| <ul> <li>The % Daily Value (DV) tells you h<br/>nutrient in a serving of food contrill<br/>daily diet. 2,000 calories a day is u<br/>general nutrition advice.</li> </ul> | sulters to a  |
| Calories per gram:<br>Full 9 • Carbohythele 4                                                                                                                             | · Poten 4     |