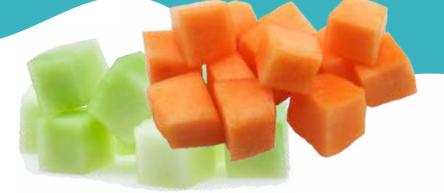

### HONEYDEW & CANTALOUPE

What colors do you see in your snack pack? What other fruits are Orange or Green?

### PRODUCE PARTICULARS

Honeydew melons contain Vitamins B6, E & K that are vital for repairing and maintaining strong bones, They also contain folate, potassium and magnesium.

Cantaloupe is high in beta-carotene, giving it a beautiful orange coloring. It's also a rich source of Vitamin C, A, and potassium, magnesium, Vitamin K, zinc and folate.

Both cantaloupe and honeydew melon are about 90% water and contain abundant electrolytes. This combination of water and nutrients makes these melons great for hydrating after a recess, when you feel sick or if you're just trying to stay hydrated throughout the day.