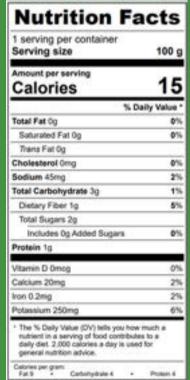

Cucumbers are a source of potassium, a mineral that supports a healthy heart and muscles.

FRESHEALTH

INGREDIENTS: Celery, Raw, Tomatoes, Red, Ripe, Raw, Year Round Average