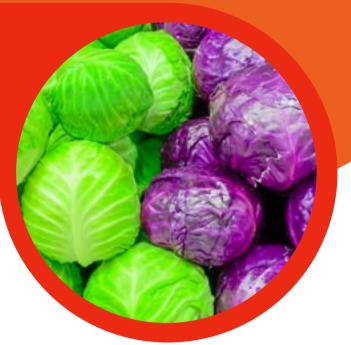

| 0%            |
| Calcium 20mg                                                                                                                                      | 2%            |
| fron 0.2mg                                                                                                                                        | 2%            |
| Potassium 80mg                                                                                                                                    | 2%            |
| * The % Daily Value (DV) tells you i<br>nutrient in a serving of food control<br>daily det 2,000 calories a day is i<br>general nutrition advice. | butes to a    |





# RED GRAPES





#### Grapes are a type of berry!

Can you name some other berries that are red like grapes?

### PRODUCE PARTICULARS

The United States is the largest consumer of grapes, eating over half a million tons annually. That's a lot of grapes!

Grapes are a good source of Vitamin K, which has been shown to help heal wounds and protect bones.

Did you know that jelly is made from fruit juice and jams are made from the whole crushed fruit?



| Total Fat 0g<br>Saturated Fat 0g<br>Trans Fat 0g<br>Cholesterol Omg<br>Sodium Omg<br>Total Carbohydrate 18g<br>Dietary Fiber 1g<br>Total Sugars 15g<br>Includes 0g Added Sugars | 100 g<br>70<br>ty Value *<br>0%<br>0%<br>0%<br>7%<br>3% |
|-----------------------------------------------------------------------------------------------------