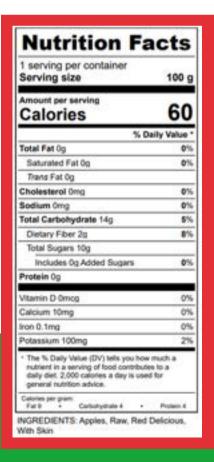

### FRESHEALTH

| <b>Nutrition Fa</b>                                                                                                                                                             | acts         |
|---------------------------------------------------------------------------------------------------------------------------------------------------------------------------------|--------------|
| 1 serving per container<br>Serving size                                                                                                                                         | 100 g        |
| Amount per serving<br>Calories                                                                                                                                                  | 60           |
| % D                                                                                                                                                                             | aily Value ' |
| Total Fat 0g                                                                                                                                                                    | 0%           |
| Saturated Fat 0g                                                                                                                                                                | 0%           |
| Thans Fat 0g                                                                                                                                                                    |              |
| Cholesterol Omg                                                                                                                                                                 | 0%           |
| Sodium Omg                                                                                                                                                                      | 0%           |
| Total Carbohydrate 14g                                                                                                                                                          | 5%           |
| Dietary Fiber 3g                                                                                                                                                                | 10%          |
| Total Sugars 10g                                                                                                                                                                |              |
| Includes 0g Added Sugars                                                                                                                                                        | .0%          |
| Protein 0g                                                                                                                                                                      |              |
| Vitamin D Omog                                                                                                                                                                  | 0%           |
| Calcium Omg                                                                                                                                                                     | 0%           |
| Iron 0.2mg                                                                                                                                                                      | .0%          |
| Potassium 120mg                                                                                                                                                                 | 2%           |
| <ul> <li>The 15 Daily Value (DV) tells you how<br/>nutrient in a serving of food contribute<br/>daily det. 2,000 calories a day is use<br/>general nutrition advice.</li> </ul> | es to a      |
| Calories per gram.<br>Fat 9 + Carbohydrate 4 +                                                                                                                                  | Protein 4    |
| INGREDIENTS: Apples, Raw, Gran<br>With Skin                                                                                                                                     | ny Smith,    |