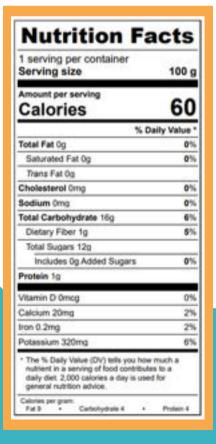

## DRAGON FRUIT

Dragon fruit is also known as "pitaya" or "strawberry pear" Do you think this looks like a strawberry or pear?

#### PRODUCE PARTICULARS

Dragon fruit is rich in protein, fiber, iron, and antioxidants. It is also packed with Vitamin C, which helps absorb iron and boost the immune system.

While it looks exotic, its flavor should be familiar. It's been described as a sweet blending of kiwi and pear or apple.

The dragon fruit is the tropical fruit of a cactus. It has its origins in Mexico, South America and Central America.

| <b>Nutrition Facts</b>                                                                                                                                                         |               |
|--------------------------------------------------------------------------------------------------------------------------------------------------------------------------------|---------------|
| 1 serving per container<br>Serving size                                                                                                                                        | 100 g         |
| Amount per serving<br>Calories                                                                                                                                                 | 60            |
| % (                                                                                                                                                                            | Daily Value * |
| Total Fat 0g                                                                                                                                                                   | 0%            |
| Saturated Fat 0g                                                                                                                                                               | 0%            |
| Trans Fat Og                                                                                                                                                                   |               |
| Cholesterol Omg                                                                                                                                                                | 0%            |
| Sodium Omg                                                                                                                                                                     | 0%            |
| Total Carbohydrate 12g                                                                                                                                                         | 4%            |
| Dietary Fiber 2g                                                                                                                                                               | 8%            |
| Total Sugars 8g                                                                                                                                                                |               |
| Includes 0g Added Sugars                                                                                                                                                       | 0%            |
| Protein 1g                                                                                                                                                                     |               |
| Vitamin D Omcg                                                                                                                                                                 | 0%            |
| Calcium 10mg                                                                                                                                                                   | 0%            |
| Iron 0.4mg                                                                                                                                                                     | 2%            |
| Potassium 290mg                                                                                                                                                                | 6%            |
| <ul> <li>The % Daily Value (DV) tells you how<br/>nutrient in a serving of food contribu-<br/>daily diet. 2,000 catories a day is use<br/>general nutrition advice.</li> </ul> | tes to a      |
| Catories per gram<br>Fat 9 • Catorhydrate 4 •                                                                                                                                  | Protein 4     |