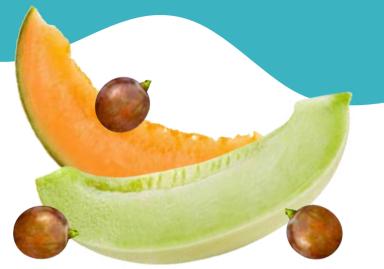

### HONEYDEW & CANTALOUPE

What colors do you see in your snack pack? What other fruits are Orange or Green?

### PRODUCE PARTICULARS

Honeydew melons contain Vitamins B6, E & K that are vital for repairing and maintaining strong bones, They also contain folate, potassium and magnesium.

Cantaloupe is high in beta-carotene, giving it a beautiful orange coloring. It's also a rich source of Vitamin C, A, and potassium, magnesium, Vitamin K, zinc and folate.

Both cantaloupe and honeydew melon are about 90% water and contain abundant electrolytes. This combination of water and nutrients makes these melons great for hydrating after a recess, when you feel sick or if you're just trying to stay hydrated throughout the day.