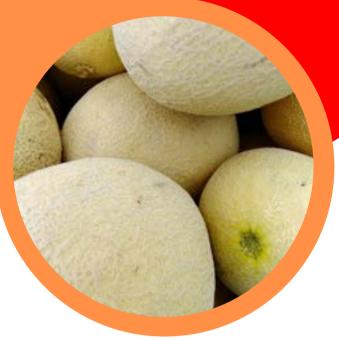

### HONEYDEW & CANTALOUPE

What colors do you see in your snack pack? What other fruits are Orange or Green?

### PRODUCE PARTICULARS

Honeydew melons contain Vitamins B6, E & K that are vital for repairing and maintaining strong bones, They also contain folate, potassium and magnesium.

Cantaloupe is high in beta-carotene, giving it a beautiful orange coloring. It's also a rich source of Vitamin C, A, and potassium, magnesium, Vitamin K, zinc and folate.

Both cantaloupe and honeydew melon are about 90% water and contain abundant electrolytes. This combination of water and nutrients makes these melons great for hydrating after a recess, when you feel sick or if you're just trying to stay hydrated throughout the day.