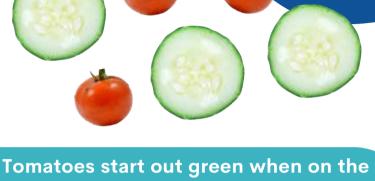

### CUCUMBER COINS & GRAPE TOMATOES

vine, then turn red when ripened. What other foods change colors as they grow and ripen?

#### PRODUCE PARTICULARS"

Cucumbers are made up of 95% water! Snacking on cucumbers can also help you feel fuller while hydrating you.

Grape tomatoes are low in calories but high in fiber, Vitamins A and C and carotenoid antioxidants such as lutein, lycopene and beta carotene.

Cucumbers are a source of potassium, a mineral that supports a healthy heart and muscles.

FRESHEALTH

INGREDIENTS: Celery, Raw, Tomatoes, Red, Ripe, Raw, Year Round Average