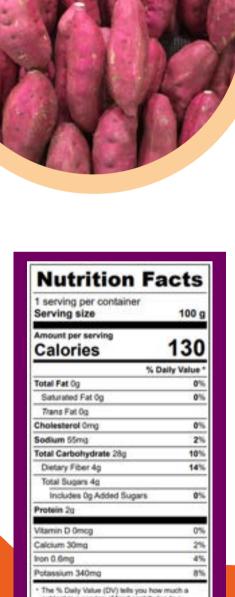

### GOLDEN BEET COINS

Beets come in several colors golden, white, purple, pink and even striped!

### PRODUCE PARTICULARS

This root vegetable, which is harvested all summer through late fall, stores well and keeps for months.

In 1975, during the Apollo-Soyuz Test Project, astronauts from Apollo 18 were served beet soup on the space ship!

Beets are believed to originate along the coasts of the Mediterranean (sea beets) and were first cultivated for their edible leaves.

| 1 serving per container<br>Serving size                                                                                                                           |       | 100 -      |
|-------------------------------------------------------------------------------------------------------------------------------------------------------------------|-------|------------|
| Serving size                                                                                                                                                      |       | 100 g      |
| Amount per serving<br>Calories                                                                                                                                    |       | 45         |
|                                                                                                                                                                   | % Da  | aily Value |
| Total Fat 0g                                                                                                                                                      |       | 0%         |
| Saturated Fat 0g                                                                                                                                                  |       | 0%         |
| Trans Fat Og                                                                                                                                                      |       |            |
| Cholesterol Omg                                                                                                                                                   |       | 0%         |
| Sodium 80mg                                                                                                                                                       |       | 3%         |
| Total Carbohydrate 10g                                                                                                                                            |       | 3%         |
| Dietary Fiber 3g                                                                                                                                                  |       | 10%        |
| Total Sugars 8g                                                                                                                                                   |       |            |
| Includes 0g Added Sugars                                                                                                                                          | ų.    | 0%         |
| Protein 2g                                                                                                                                                        |       |            |
| Vitamin D 0mcg                                                                                                                                                    |       | 0%         |
| Calcium 20mg                                                                                                                                                      |       | 2%         |
| Iron 0.8mg                                                                                                                                                        |       | 4%         |
| Potassium 320mg                                                                                                                                                   |       | 6%         |
| <ul> <li>The % Daily Value (DV) tells you<br/>nutrient in a serving of food cont<br/>daily diet. 2,000 calories a day is<br/>general nutrition advice.</li> </ul> | ibute | s to a     |