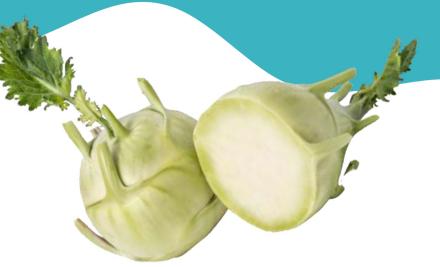

### DAIKON RADISH COINS

Radishes can be green, white, yellow, pink, purple, red and even black! What other foods come in different colors like this?

#### PRODUCE PARTICULARS

Daikon radish have a crunchy, snaplike texture and a mild, semi-sweet, and peppery, tangy flavor.

Daikon radish leaves are also edible and have a pungent, green, and grassy taste.

It is a member of the Brassicaceae family. The root is related to kale, broccoli, cauliflower, and horseradish, among others.

| <b>Nutrition Fa</b>                                                                                                                                                              | cts          |
|----------------------------------------------------------------------------------------------------------------------------------------------------------------------------------|--------------|
| 1 serving per container<br>Serving size                                                                                                                                          | 100 g        |
| Amount per serving<br>Calories                                                                                                                                                   | 20           |
| % Da                                                                                                                                                                             | illy Value * |
| Total Fat 0g                                                                                                                                                                     | 0%           |
| Saturated Fat 0g                                                                                                                                                                 | 0%           |
| Trans Fat Og                                                                                                                                                                     |              |
| Cholesterol Omg                                                                                                                                                                  | 0%           |
| Sodium 20mg                                                                                                                                                                      | 1%           |
| Total Carbohydrate 4g                                                                                                                                                            | 1%           |
| Dietary Fiber 2g                                                                                                                                                                 | 6%           |
| Total Sugars 3g                                                                                                                                                                  |              |
| Includes 0g Added Sugars                                                                                                                                                         | 0%           |
| Protein 1g                                                                                                                                                                       |              |
| Vitamin D 0mcg                                                                                                                                                                   | 0%           |
| Calcium 30mg                                                                                                                                                                     | 25           |
| Iron 0.4mg                                                                                                                                                                       | 25           |
| Potassium 230mg                                                                                                                                                                  | 4%           |
| <ul> <li>The % Daily Value (DV) tells you how<br/>nutrient in a serving of food contributes<br/>daily det. 2,000 calories a day is used<br/>general nutrition advice.</li> </ul> | much a       |
| Calories per gram.<br>Fat 9 + Carbohydrate 4 +                                                                                                                                   | Photein 4    |