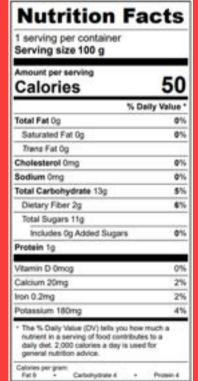

## EVERCRISP APPLES

This apple is among the sweetest apples out there! This fruit is a go-to snack for those who have a sweet tooth.

### PRODUCE PARTICULARS

The EverCrisp Apple is a durable apple that arrives late in the season and stores strongly – it maintains a unique sweetness and firmness!

It was created as a hybrid between Honeycrisp and Fuji apples by a Lynd Fruit Farm in Central Ohio.

The top 10 varieties produced in the US are: Red Delicious, Golden Delicious, Gala, Granny Smith, Fuji, Honeycrisp, McIntosh, Rome, **Cripps** Pink, and Empire.

| <b>Nutrition Fa</b>                                                                                                                                                             | acts         |
|---------------------------------------------------------------------------------------------------------------------------------------------------------------------------------|--------------|
| 1 serving per container<br>Serving size                                                                                                                                         | 100 g        |
| Amount per serving<br>Calories                                                                                                                                                  | 50           |
| % D                                                                                                                                                                             | aily Value * |
| Total Fat 0g                                                                                                                                                                    | 0%           |
| Saturated Fat 0g                                                                                                                                                                | 0%           |
| Trans Fat Og                                                                                                                                                                    |              |
| Cholesterol Omg                                                                                                                                                                 | 0%           |
| Sodium Omg                                                                                                                                                                      | 0%           |
| Total Carbohydrate 14g                                                                                                                                                          | 5%           |
| Dietary Fiber 2g                                                                                                                                                                | 9%           |
| Total Sugars 10g                                                                                                                                                                |              |
| Includes 0g Added Sugars                                                                                                                                                        | 0%           |
| Protein 0g                                                                                                                                                                      |              |
| Vitamin D Omco                                                                                                                                                                  | 0%           |
| Calcium 10mg                                                                                                                                                                    | 0%           |
| Iron 0.1mg                                                                                                                                                                      | 0%           |
| Potassium 110mg                                                                                                                                                                 | 2%           |
| <ul> <li>The % Daily Value (DV) tells you how<br/>mutilent in a serving of food contribute<br/>daily det, 2,000 catrones a day is user<br/>general nutrition advice.</li> </ul> | much a sto a |
| Calories per gram.<br>Fat 8 • Cartohydrais 4 •                                                                                                                                  | Protein 4    |