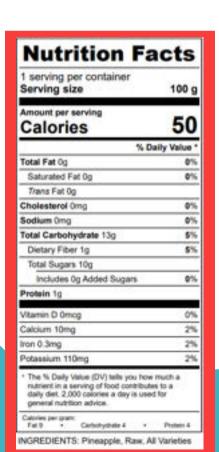

### PRODUCE PARTICULARS

Honeydew melons contain Vitamins B6, E & K that are vital for repairing and maintaining strong bones. They also contain folate, potassium, and magnesium.

In addition to Vitamin C, pineapples also contain Vitamins B6, E & K.