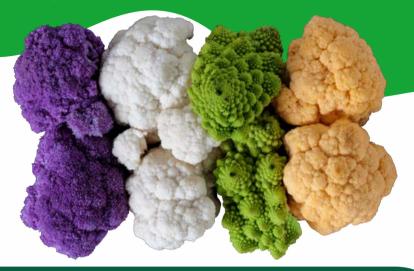

### CAULIFLOWER

Cauliflower is well-named because it really is a flower. The part that we eat consists of a cluster of flower heads. If left alone, these would produce a cluster of tiny flowers.

### PRODUCE PARTICULARS

**Cauliflower comes in varying colors** other than white such as green, purple and orange.

Cauliflower is related to broccoli. cabbage, kale, turnips, rutabagas and **Brussels sprouts.** 

This vegetable is loaded with vitamins. primarily Vitamins C & K!

FRESHEALTH