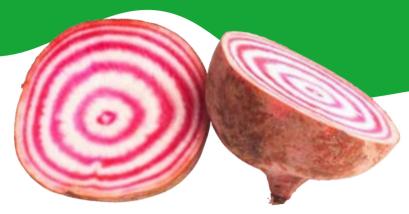

### CANDY CANE BEETS

These fun and funky beets may look like a candy cane, but they're actually called Chioggia. It's an Italian word, pronounced k-ee-OH-g-ee-aa.

### PRODUCE PARTICULARS

Beets come in several colors—golden, white, purple, pink and even striped!

Beets are a part of the Chenopodiaceae family, also known as the Goosefoot family. Other members of this botanical family include spinach, Swiss chard and quinoa!