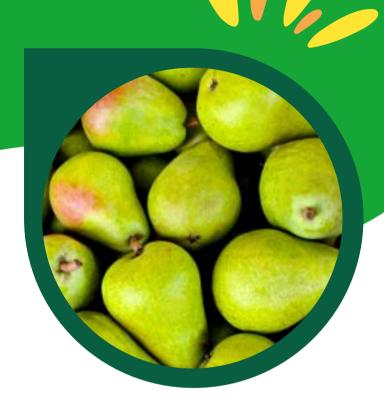

| 2%            |
| Iron 0.6mg                                                                                                                                                                 | 4%            |
| Potassium 380mg                                                                                                                                                            | 8%            |
| <ul> <li>The % Daily Value (DV) tells you ho<br/>mutrient in a serving of food contributed<br/>daily diet. 2,000 catories a day is usegeneral nutrition advice.</li> </ul> | tes to a      |



PEAR SLICES



They were given the nickname "butter fruit" in the 1700s because of their soft, buttery texture. What types of food do you put actual butter on?



#### PRODUCE PARTICULARS

There are more than 3,000 types of pears throughout the world. They can range from Anjou to Williams. Each type varies by size, shape, sweetness and crispness.



China is the largest producer of pears in the world followed by Europe, with the United States coming in as the third largest producer.



Pears are a good source of fiber and Vitamin C, plus they provide carbohydrates to fuel our muscles and brain.



| <b>Nutrition Facts</b>                                                                                                                                                       |                      |
|-----------------------------------------------------------------------------------------------------------------------------------------------------------