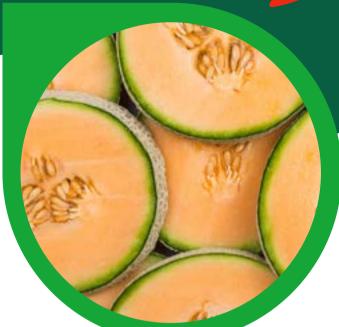

CANTALOUPE

Which one is your favorite type of melon?

### PRODUCE PARTICULARS

Cantaloupe is high in beta-carotene, a natural pigment that gives both cantaloupe and carrots their orange color.

Cantaloupes are about 90% water and provide a delicious way to stay hydrated. They also provide potassium, an electrolyte that supports healthy hydration.