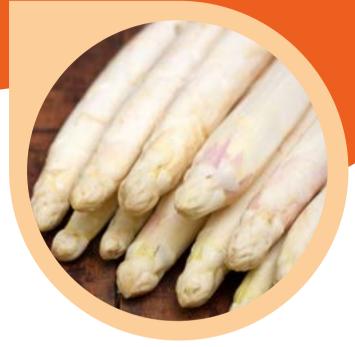

### PRODUCE PARTICULARS

Pronounced Ch-eye-oh-tay, this squash is native to Central America.

Chayote is excellent source of vitamin B9 and a good source of vitamin C.

Although we typically eat the fruit, chayote stems, shoots, leaves and tuber roots can be eaten, too. A versatile plant!