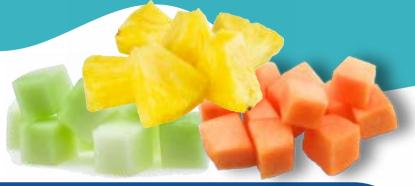

### CANTALOUPE, HONEYDEW, PINEAPPLE BLEND

Your baggie will have orange, green, and yellow fruits. Can you think of other fruits that are these colors?

#### PRODUCE PARTICULARS

Cantaloupes are mostly water (90%) and packed with antioxidants and electrolytes. These minerals balance the fluids in your body and keep it working well!

In addition to Vitamin C, pineapples also contain Vitamins B6. E & K.

Honeydew melons contain Vitamins B6, E & K. Eating cantaloupe can help to keep you hydrated.

| Nutrition Fa                                                                                                                                                  | acts          |
|---------------------------------------------------------------------------------------------------------------------------------------------------------------|---------------|
| 1 serving per container<br>Serving size                                                                                                                       | 100 g         |
| Amount per serving<br>Calories                                                                                                                                | 40            |
| %1                                                                                                                                                            | Daily Value * |
| Total Fat 0g                                                                                                                                                  | 0%            |
| Saturated Fat 0g                                                                                                                                              | 0%            |
| Trans Fat Og                                                                                                                                                  | 200           |
| Cholesterol 0mg                                                                                                                                               | 0%            |
| Sodium 10mg                                                                                                                                                   | 1%            |
| Total Carbohydrate 10g                                                                                                                                        | 4%            |
| Dietary Fiber 1g                                                                                                                                              | 4%            |
| Total Sugars 9g                                                                                                                                               |               |
| Includes 0g Added Sugars                                                                                                                                      | 0%            |
| Protein 1g                                                                                                                                                    |               |
| Vitamin D 0mog                                                                                                                                                | 0%            |
| Calcium 10mg                                                                                                                                                  | 0%            |
| Iron 0.2mg                                                                                                                                                    | 2%            |
| Potassium 200mg                                                                                                                                               | 4%            |
| <ul> <li>The % Daily Value (DV) tells you honutrient in a serving of food contributially diet. 2,000 calones a day is usugeneral nutrition advice.</li> </ul> | tes to a      |
| Catories per gram:<br>Fat 9 • Carbohystrate 4 •                                                                                                               | Protein 4     |