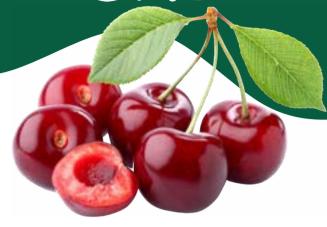

CHERRY
TOMATOES

What shape is the food you are eating?
Can you name other foods that are the same shape?

### PRODUCE PARTICULARS

Cherry tomatoes are a small variety of tomato that is named for its shape which resembles a cherry. Sometimes sold on the vine, the vegetable can be red, yellow, orange, green or almost black.

Cherry tomatoes are low in calories but high in fiber, vitamins A and C, and carotenoid antioxidants such as lutein, lycopene and beta carotene.

Eating these may protect or improve heart health, lower your risk of certain diseases and support healthy skin.