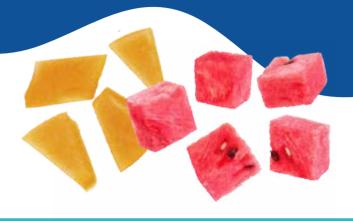

## CANTALOUPE & WATERMELON

Can you practice counting with the pieces in your snack pack?

How many did you find?

### PRODUCE PARTICULARS

Cantaloupes are mostly water (90%) and packed with antioxidants and electrolytes. These minerals balance the fluids in your body and keep it working well! That helps you stay hydrated and full of energy.

Watermelon, just like the tomato, is an excellent source of the antioxidant Lycopene, which is good for your cells.

| Nutrition Fa                                                                                                                                                                   | acts          |
|--------------------------------------------------------------------------------------------------------------------------------------------------------------------------------|---------------|
| 1 serving per container<br>Serving size                                                                                                                                        | 100 g         |
| Amount per serving Calories                                                                                                                                                    | 30            |
| % 0                                                                                                                                                                            | Daily Value * |
| Total Fat 0g                                                                                                                                                                   | 0%            |
| Saturated Fat 0g                                                                                                                                                               | 0%            |
| Trans Fat 0g                                                                                                                                                                   |               |
| Cholesterol 0mg                                                                                                                                                                | 0%            |
| Sodium 10mg                                                                                                                                                                    | 0%            |
| Total Carbohydrate 8g                                                                                                                                                          | 3%            |
| Dietary Fiber 1g                                                                                                                                                               | 2%            |
| Total Sugars 7g                                                                                                                                                                |               |
| Includes 0g Added Sugars                                                                                                                                                       | 0%            |
| Protein 1g                                                                                                                                                                     |               |
| Vitamin D 0mcg                                                                                                                                                                 | 0%            |
| Calcium 10mg                                                                                                                                                                   | 0%            |
| Iron 0.2mg                                                                                                                                                                     | 2%            |
| Potassium 190mg                                                                                                                                                                | 4%            |
| <ul> <li>The % Daily Value (DV) tells you hon<br/>nutrient in a serving of food contribut<br/>daily diet. 2,000 calonies a day is use<br/>general nutrition advice.</li> </ul> | tes to a      |
| Calories per gram:                                                                                                                                                             |               |