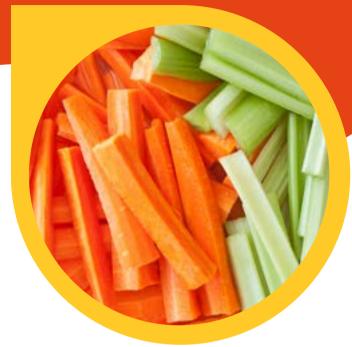

# CARROT & CELERY STICKS

Can you guess how many inches each of your carrot and celery sticks are? How many inches are in a foot?

### PRODUCE PARTICULARS

Celery is rich in Vitamins A, C, and K contain potassium and folate that are good for growing bodies!

Carrots are a great source of Vitamin A, providing more than 200% of your daily requirement in one medium carrot.

These make a great snack together and dipped in ranch, hummus or peanut butter makes it a super snack!

| FR | ESH | EA | LTH |
|----|-----|----|-----|
|    |     |    |     |

| 0%            |
|---------------|
| 30<br>Value * |
| 0%            |
|               |
| 0%            |
|               |
|               |
| 0%            |
| 3%            |
| 2%            |
| 8%            |
|               |
| 0%            |
| 17.000        |
| 0%            |
| 2%            |
| 2%            |
| 6%            |
| ֡             |