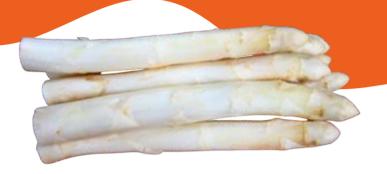

### PRODUCE PARTICULARS

Pronounced Ch-eye-oh-tay, this squash is native to Central America.

Chayote is excellent source of vitamin B9 and a good source of vitamin C.

Although we typically eat the fruit, chayote stems, shoots, leaves and tuber roots can be eaten, too. A versatile plant!