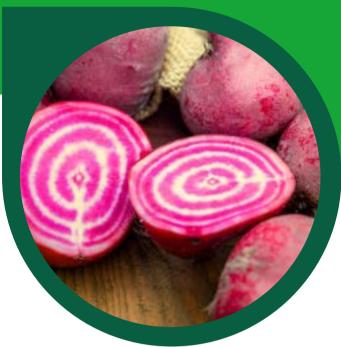

### CANDY CANE BEETS

These fun and funky beets may look like a candy cane, but they're actually called Chioggia. It's an Italian word, pronounced k-ee-OH-g-ee-aa.

### PRODUCE PARTICULARS

Beets come in several colors—golden, white, purple, pink and even striped!

Beets are a part of the Chenopodiaceae family, also known as the Goosefoot family. Other members of this botanical family include spinach, Swiss chard and quinoa!