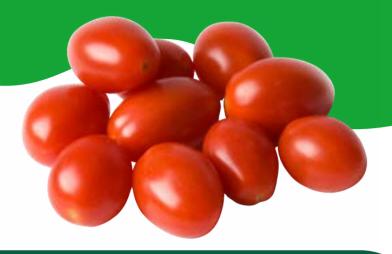

CHERRY
TOMATOES

What shape is the food you are eating?
Can you name other foods that are the same shape?

### PRODUCE PARTICULARS

Cherry tomatoes are a small variety of tomato that is named for its shape which resembles a cherry. Sometimes sold on the vine, the vegetable can be red, yellow, orange, green or almost black.

Cherry tomatoes are low in calories but high in fiber, vitamins A and C, and carotenoid antioxidants such as lutein, lycopene and beta carotene.

Eating these may protect or improve heart health, lower your risk of certain diseases and support healthy skin.