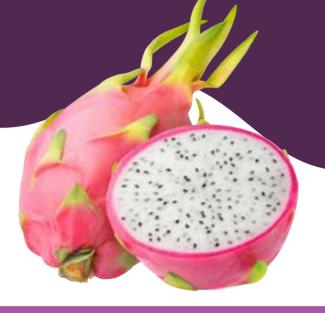

### DRAGON FRUIT

#### PRODUCE PARTICULARS

Dragon fruit is rich in protein, fiber, iron, and antioxidants. It is also packed with Vitamin C, which helps absorb iron and boost the immune system.

While it looks exotic, its flavor should be familiar. It's been described as a sweet blending of kiwi and pear or apple.

The dragon fruit is the tropical fruit of a cactus. It has its origins in Mexico, South America and Central America.

| Nutrition F                                                                                                                                                                   | acts        |
|-------------------------------------------------------------------------------------------------------------------------------------------------------------------------------|-------------|
| 1 serving per container<br>Serving size                                                                                                                                       | 100 g       |
| Amount per serving Calories                                                                                                                                                   | 60          |
| %1                                                                                                                                                                            | Daily Value |
| Total Fat 0g                                                                                                                                                                  | 9%          |
| Saturated Fat 0g                                                                                                                                                              | 0%          |
| Trans Fat 0g                                                                                                                                                                  | - 9         |
| Cholesterol 0mg                                                                                                                                                               | 0%          |
| Sodium Omg                                                                                                                                                                    | 9%          |
| Total Carbohydrate 12g                                                                                                                                                        | 4%          |
| Dietary Fiber 2g                                                                                                                                                              | 8%          |
| Total Sugars 8g                                                                                                                                                               | -           |
| Includes 0g Added Sugars                                                                                                                                                      | 0%          |
| Protein 1g                                                                                                                                                                    |             |
| Vitamin D 0mcg                                                                                                                                                                | 0%          |
| Calcium 10mg                                                                                                                                                                  | 0%          |
| Iron 0.4mg                                                                                                                                                                    | 2%          |
| Potassium 290mg                                                                                                                                                               | 6%          |
| <ul> <li>The % Daily Value (DV) tells you ho<br/>nutrient in a serving of food contribu-<br/>daily diet. 2,000 catories a day is us-<br/>general nutrition advice.</li> </ul> | tes to a    |