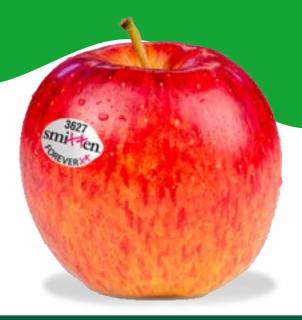

## EVERCRISP APPLES

This apple is among the sweetest apples out there!
This fruit is a go-to snack for those who have a sweet tooth.

### PRODUCE PARTICULARS

The EverCrisp Apple is a durable apple that arrives late in the season and stores strongly - it maintains a unique sweetness and firmness!

The top 10 varieties produced in the US are: Red Delicious, Golden Delicious, Gala, Granny Smith, Fuji, Honeycrisp, McIntosh, Rome, Cripps Pink, and Empire.