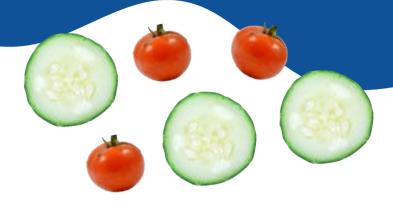

### CUCUMBER COINS & GRAPE TOMATOES

Tomatoes start out green when on the vine, then turn red when ripened.
What other foods change colors as they grow and ripen?

### PRODUCE PARTICULARS

Cucumbers are made up of 95% water! Snacking on cucumbers can also help you feel fuller while hydrating you.

Grape tomatoes are low in calories but high in fiber, Vitamins A and C and carotenoid antioxidants such as lutein, lycopene and beta carotene.

Cucumbers are a source of potassium, a mineral that supports a healthy heart and muscles.

| <b>Nutrition Facts</b>                                                                                                                                                        |             |
|-------------------------------------------------------------------------------------------------------------------------------------------------------------------------------|-------------|
| 1 serving per container<br>Serving size                                                                                                                                       | 100 g       |
| Amount per serving Calories                                                                                                                                                   | 15          |
| %1                                                                                                                                                                            | Daily Value |
| Total Fat 0g                                                                                                                                                                  | 01          |
| Saturated Fat 0g                                                                                                                                                              | 01          |
| Trans Fat Og                                                                                                                                                                  | 20)         |
| Cholesterol Omg                                                                                                                                                               | 01/         |
| Sodium 45mg                                                                                                                                                                   | 2%          |
| Total Carbohydrate 3g                                                                                                                                                         | 19          |
| Dietary Fiber 1g                                                                                                                                                              | 5%          |
| Total Sugars 2g                                                                                                                                                               |             |
| Includes 0g Added Sugars                                                                                                                                                      | 01          |
| Protein 1g                                                                                                                                                                    |             |
| Maria Diferen                                                                                                                                                                 | -           |
| Vitamin D Omog                                                                                                                                                                | - 0%        |
| Calcium 20mg                                                                                                                                                                  | 29          |
| Iron 0.2mg                                                                                                                                                                    | 2%          |
| Potassium 250mg                                                                                                                                                               | 6%          |
| <ul> <li>The % Delty Value (DV) tells you ho<br/>nutrient in a serving of food contribu-<br/>delty diet. 2,000 calories a day is us-<br/>general nutrition advice.</li> </ul> | tes to a    |
| Calories per gram:<br>Fat 9 • Carbohydrate 4 •                                                                                                                                | Protein 4   |
| INGREDIENTS: Celery, Raw, Tom                                                                                                                                                 | atoes, Red. |