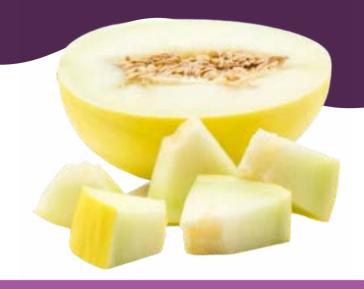

## CANARY MELON

Canary melons are named after the canary bird, as the rind matches the bird's signature, bright yellow coloring.

#### PRODUCE PARTICULARS

Canary melons are highly favored for their juicy, sweet flesh. They are a type of winter melon, meaning their hard rind allows the melon to have a long postvine shelf-life, allowing them to be stored for extended periods.