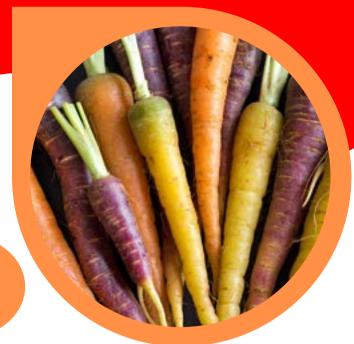

# CARROT & CELERY STICKS

Can you guess how many inches each of your carrot and celery sticks are? How many inches are in a foot?

### PRODUCE PARTICULARS

Celery is rich in Vitamins A, C, and K contain potassium and folate that are good for growing bodies!

Carrots are a great source of Vitamin A, providing more than 200% of your daily requirement in one medium carrot.

These make a great snack together and dipped in ranch, hummus or peanut butter makes it a super snack!

| FR | ESH | EA | LTH |
|----|-----|----|-----|
|    |     |    |     |

| 0%            |
|---------------|
| 30<br>Value * |
| 0%            |
|               |
| 0%            |
|               |
|               |
| 0%            |
| 3%            |
| 2%            |
| 8%            |
|               |
| 0%            |
| 17.000        |
| 0%            |
| 2%            |
| 2%            |
| 6%            |
| ֡             |