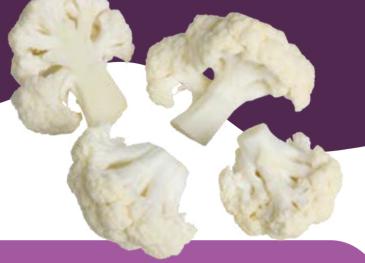

### CAULIFLOWER

Cauliflower is well-named because it really is a flower. The part that we eat consists of a cluster of flower heads. If left alone, these would produce a cluster of tiny flowers.

### PRODUCE PARTICULARS

**Cauliflower comes in varying colors** other than white such as green, purple and orange.

Cauliflower is related to broccoli. cabbage, kale, turnips, rutabagas and **Brussels sprouts.** 