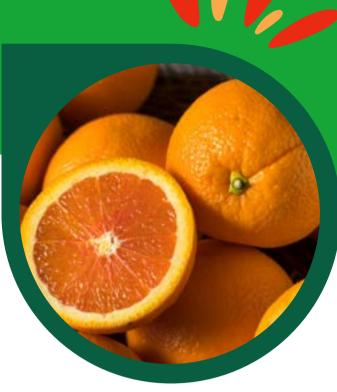

CARA CARA ORANGES

Cara cara oranges were created from a mutation on a Washington navel orange tree, and has only been sold in the United States since the 1980s!

### PRODUCE PARTICULARS

Cara cara oranges are an excellent source of Vitamin C, and also contain folate, fiber, and potassium!

They also contain lycopene, a powerful antioxidant that gives them a beautiful pinkish-red color on the inside!

These oranges are seedless, easy to peel, and typically sweeter than other citrus fruits!

| 100 g                 |
|-----------------------|
| 45                    |
|                       |
| illy Value *          |
| 0%                    |
| 0%                    |
|                       |
| 0%                    |
| 0%                    |
| 4%                    |
| 9%                    |
| 1515.5                |
| 0%                    |
|                       |
| 0%                    |
| 4%                    |
| 0%                    |
| 4%                    |
| much a<br>to a<br>for |
|                       |