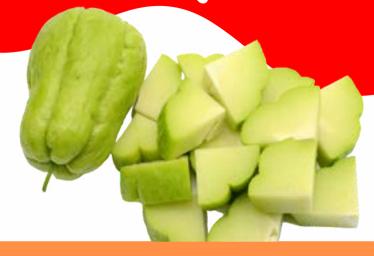

## CHAYOTE SQUASH

The word for chayote in Brazil is "chuchu," which is also an affectionate name for someone such as "cutie" or "sweetie."

### PRODUCE PARTICULARS

Pronounced Ch-eye-oh-tay, this squash is native to Central America.

Chayote is excellent source of vitamin B9 and a good source of vitamin C.

Although we typically eat the fruit, chayote stems, shoots, leaves and tuber roots can be eaten, too. A versatile plant!