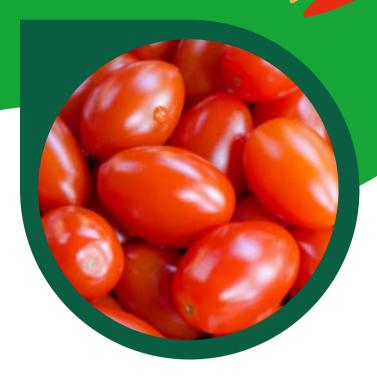

CHERRY
TOMATOES

What shape is the food you are eating?
Can you name other foods that are the same shape?

### PRODUCE PARTICULARS

Cherry tomatoes are a small variety of tomato that is named for its shape which resembles a cherry. Sometimes sold on the vine, the vegetable can be red, yellow, orange, green or almost black.

Cherry tomatoes are low in calories but high in fiber, vitamins A and C, and carotenoid antioxidants such as lutein, lycopene and beta carotene.

Eating these may protect or improve heart health, lower your risk of certain diseases and support healthy skin.