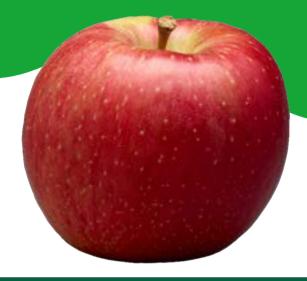

## EVERCRISP APPLES

This apple is among the sweetest apples out there!
This fruit is a go-to snack for those who have a sweet tooth.

### PRODUCE PARTICULARS

The EverCrisp Apple is a durable apple that arrives late in the season and stores strongly - it maintains a unique sweetness and firmness!

The top 10 varieties produced in the US are: Red Delicious, Golden Delicious, Gala, Granny Smith, Fuji, Honeycrisp, McIntosh, Rome, Cripps Pink, and Empire.