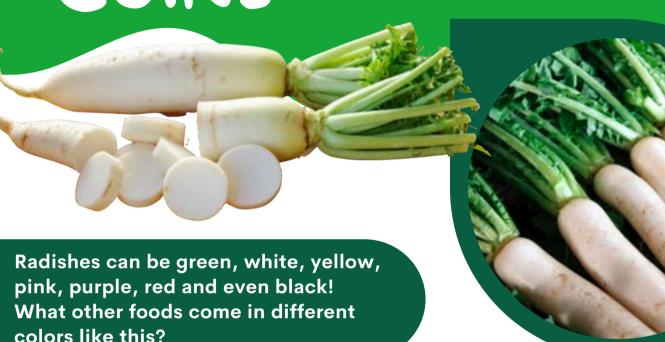

# CARROT & RADISH COINS

Ex: Penny = 1 cent

### PRODUCE PARTICULARS

Carrots and radishes are both root vegetables! Other root vegetables include: potatoes, beets, parsnips, rutabagas, turnips, and sweet potatoes.

Carrots are and excellent source of vitamin A and Radishes are a good source of vitamin C and B9. Both are high in potassium. Both veggies are a good source of Vitamin K, which helps your body heal when you get a cut or scrape!