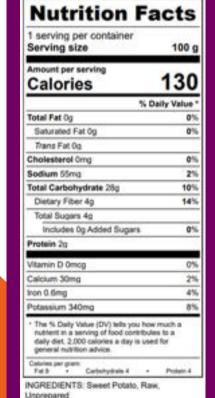

| 1 serving per container<br>Serving size                                                                                                                            | 100 g           |
|--------------------------------------------------------------------------------------------------------------------------------------------------------------------|-----------------|
| Amount per serving<br>Calories                                                                                                                                     | 30              |
|                                                                                                                                                                    | & Daily Value * |
| Total Fat 0g                                                                                                                                                       | 0%              |
| Saturated Fat 0g                                                                                                                                                   | 0%              |
| Trans Fat Og                                                                                                                                                       |                 |
| Cholesterol 0mg                                                                                                                                                    | 0%              |
| Sodium 55mg                                                                                                                                                        | 2%              |
| Total Carbohydrate 6g                                                                                                                                              | 2%              |
| Dietary Fiber 2g                                                                                                                                                   | 8%              |
| Total Sugars 3g                                                                                                                                                    | - T             |
| Includes 0g Added Sugars                                                                                                                                           | 0%              |
| Protein 1g                                                                                                                                                         |                 |
| Vitamin D 0mcg                                                                                                                                                     | 0%              |
| Calcium 30mg                                                                                                                                                       | 2%              |
| Iron 0.3mg                                                                                                                                                         | 2%              |
| Potassium 280mg                                                                                                                                                    | 6%              |
| <ul> <li>The % Daily Value (DV) talls you<br/>nutrient in a serving of food contri<br/>daily det. 2,000 calories a day is<br/>general nutrition advice.</li> </ul> | butes to a      |