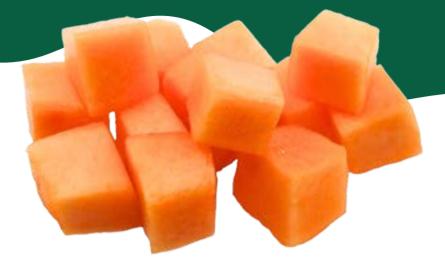

CANTALOUPE

Which one is your favorite type of melon?

### PRODUCE PARTICULARS

Cantaloupe is high in beta-carotene, a natural pigment that gives both cantaloupe and carrots their orange color.

Cantaloupes are about 90% water and provide a delicious way to stay hydrated. They also provide potassium, an electrolyte that supports healthy hydration.