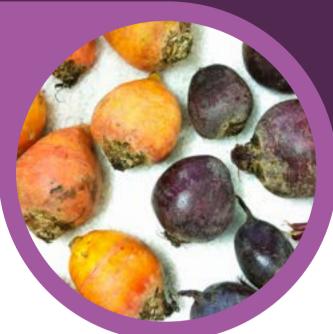

### CANDY CANE BEETS

These fun and funky beets may look like a candy cane, but they're actually called Chioggia. It's an Italian word, pronounced k-ee-OH-g-ee-aa.

### PRODUCE PARTICULARS

Beets come in several colors—golden, white, purple, pink and even striped!

Beets are a part of the Chenopodiaceae family, also known as the Goosefoot family. Other members of this botanical family include spinach, Swiss chard and quinoa!