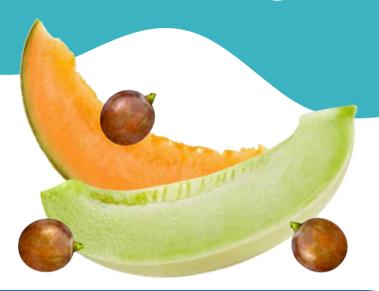

### FRUIT CUP

Try naming all the colors you see in this fruit pack!

### PRODUCE PARTICULARS

Cantaloupe are very high in betacarotene, which gives the fruit its beautiful orange coloring.

Honeydew is the sweetest of all the melon varieties.

Grapes are high in Vitamin K which helps the blood to heal wounds and builds healthy bones.