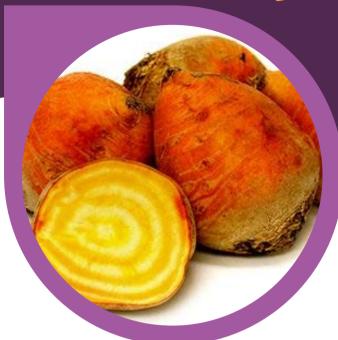

### PRODUCE PARTICULARS

Beets come in several colors—golden, white, purple, pink and even striped!

Beets are a part of the Chenopodiaceae family, also known as the Goosefoot family. Other members of this botanical family include spinach, Swiss chard and quinoa!