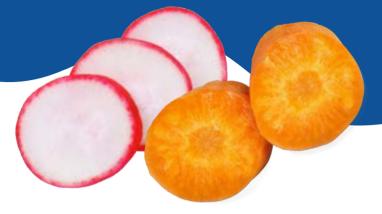

## CARROT & PARSNIP COINS

These are cut into circle, or coin shaped pieces. Do you know the names of the money coins in the US and the amount of each one?

Ex: Penny = 1 cent