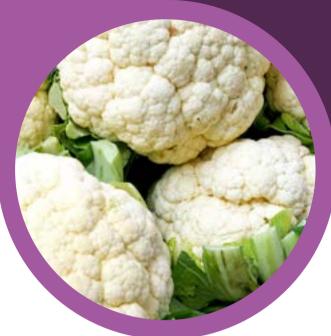

### CAULIFLOWER

Cauliflower is well-named because it really is a flower. The part that we eat consists of a cluster of flower heads. If left alone, these would produce a cluster of tiny flowers.

### PRODUCE PARTICULARS

**Cauliflower comes in varying colors** other than white such as green, purple and orange.

Cauliflower is related to broccoli. cabbage, kale, turnips, rutabagas and **Brussels sprouts.** 

This vegetable is loaded with vitamins. primarily Vitamins C & K!

FRESHEALTH