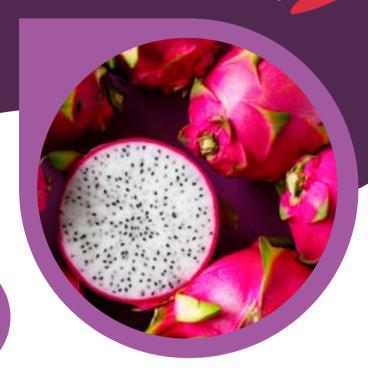

### DRAGON FRUIT

#### PRODUCE PARTICULARS

Dragon fruit is rich in protein, fiber, iron, and antioxidants. It is also packed with Vitamin C, which helps absorb iron and boost the immune system.

While it looks exotic, its flavor should be familiar. It's been described as a sweet blending of kiwi and pear or apple.

The dragon fruit is the tropical fruit of a cactus. It has its origins in Mexico, South America and Central America.

| Nutrition F                                                                                                                                                                   | acts        |
|-------------------------------------------------------------------------------------------------------------------------------------------------------------------------------|-------------|
| 1 serving per container<br>Serving size                                                                                                                                       | 100 g       |
| Amount per serving Calories                                                                                                                                                   | 60          |
| %1                                                                                                                                                                            | Daily Value |
| Total Fat 0g                                                                                                                                                                  | 9%          |
| Saturated Fat 0g                                                                                                                                                              | 0%          |
| Trans Fat 0g                                                                                                                                                                  | - 9         |
| Cholesterol 0mg                                                                                                                                                               | 0%          |
| Sodium Omg                                                                                                                                                                    | 9%          |
| Total Carbohydrate 12g                                                                                                                                                        | 4%          |
| Dietary Fiber 2g                                                                                                                                                              | 8%          |
| Total Sugars 8g                                                                                                                                                               | -           |
| Includes 0g Added Sugars                                                                                                                                                      | 0%          |
| Protein 1g                                                                                                                                                                    |             |
| Vitamin D 0mcg                                                                                                                                                                | 0%          |
| Calcium 10mg                                                                                                                                                                  | 0%          |
| Iron 0.4mg                                                                                                                                                                    | 2%          |
| Potassium 290mg                                                                                                                                                               | 6%          |
| <ul> <li>The % Daily Value (DV) tells you ho<br/>nutrient in a serving of food contribu-<br/>daily diet. 2,000 catories a day is us-<br/>general nutrition advice.</li> </ul> | tes to a    |