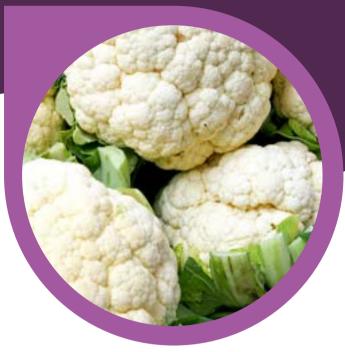

### CAULIFLOWER

Cauliflower is well-named because it really is a flower. The part that we eat consists of a cluster of flower heads. If left alone, these would produce a cluster of tiny flowers.

### PRODUCE PARTICULARS

**Cauliflower comes in varying colors** other than white such as green, purple and orange.

Cauliflower is related to broccoli. cabbage, kale, turnips, rutabagas and **Brussels sprouts.** 

This vegetable is loaded with vitamins. primarily Vitamins C & K!

FRESHEALTH