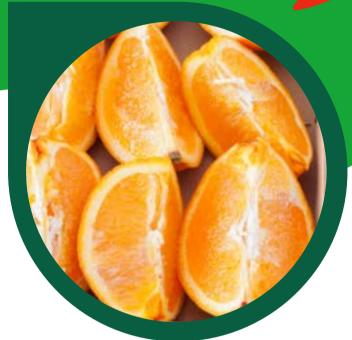

CARA CARA ORANGES

Cara cara oranges were created from a mutation on a Washington navel orange tree, and has only been sold in the United States since the 1980s!

### PRODUCE PARTICULARS

Cara cara oranges are an excellent source of Vitamin C, and also contain folate, fiber, and potassium!

They also contain lycopene, a powerful antioxidant that gives them a beautiful pinkish-red color on the inside!

These oranges are seedless, easy to peel, and typically sweeter than other citrus fruits!

| 100 g                 |
|-----------------------|
| 45                    |
|                       |
| illy Value *          |
| 0%                    |
| 0%                    |
|                       |
| 0%                    |
| 0%                    |
| 4%                    |
| 9%                    |
| 1515.5                |
| 0%                    |
|                       |
| 0%                    |
| 4%                    |
| 0%                    |
| 4%                    |
| much a<br>to a<br>for |
|                       |