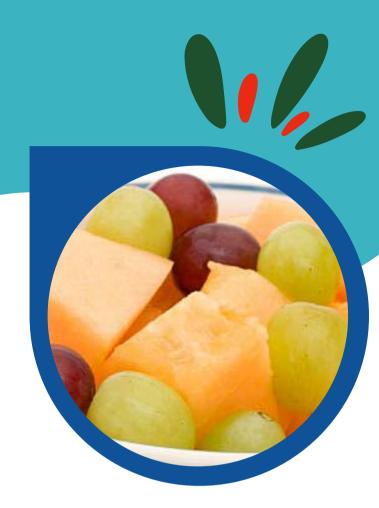

### FRUIT CUP

Try naming all the colors you see in this fruit pack!

### PRODUCE PARTICULARS

Cantaloupe are very high in betacarotene, which gives the fruit its beautiful orange coloring.

Honeydew is the sweetest of all the melon varieties.

Grapes are high in Vitamin K which helps the blood to heal wounds and builds healthy bones.