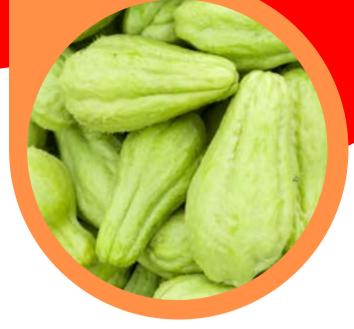

## CHAYOTE SQUASH

The word for chayote in Brazil is "chuchu," which is also an affectionate name for someone such as "cutie" or "sweetie."

### PRODUCE PARTICULARS

Pronounced Ch-eye-oh-tay, this squash is native to Central America.

Chayote is excellent source of vitamin B9 and a good source of vitamin C.

Although we typically eat the fruit, chayote stems, shoots, leaves and tuber roots can be eaten, too. A versatile plant!