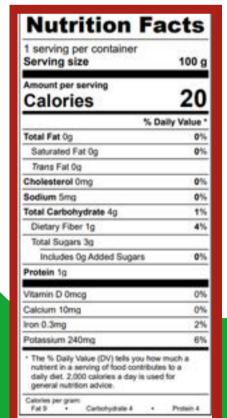

CHERRY
TOMATOES

What shape is the food you are eating?
Can you name other foods that are the same shape?

### PRODUCE PARTICULARS

Cherry tomatoes are a small variety of tomato that is named for its shape which resembles a cherry. Sometimes sold on the vine, the vegetable can be red, yellow, orange, green or almost black.

Cherry tomatoes are low in calories but high in fiber, vitamins A and C, and carotenoid antioxidants such as lutein, lycopene and beta carotene.

Eating these may protect or improve heart health, lower your risk of certain diseases and support healthy skin.

| <b>Nutrition Fa</b>                                                                                                                                                            | acts         |
|--------------------------------------------------------------------------------------------------------------------------------------------------------------------------------|--------------|
| 1 serving per container<br>Serving size                                                                                                                                        | 100 g        |
| Amount per serving Calories                                                                                                                                                    | 20           |
| % 0                                                                                                                                                                            | aily Value ' |
| Total Fat 0g                                                                                                                                                                   | 0%           |
| Saturated Fat 0g                                                                                                                                                               | 0%           |
| Trans Fat Og                                                                                                                                                                   |              |
| Cholesterol 0mg                                                                                                                                                                | 0%           |
| Sodium 5mg                                                                                                                                                                     | 0%           |
| Total Carbohydrate 4g                                                                                                                                                          | 1%           |
| Dietary Fiber 1g                                                                                                                                                               | 4%           |
| Total Sugars 3g                                                                                                                                                                | 5.00         |
| Includes 0g Added Sugars                                                                                                                                                       | 0%           |
| Protein 1g                                                                                                                                                                     |              |
| Vitamin D 0mog                                                                                                                                                                 | 0%           |
| Calcium 10mg                                                                                                                                                                   | 0%           |
| Iron 0.3mg                                                                                                                                                                     | 2%           |
| Potassium 240mg                                                                                                                                                                | 6%           |
| <ul> <li>The % Daily Value (DV) tells you how<br/>nutrient in a serving of food contribut<br/>daily diet. 2,000 calories a day is use<br/>general nutrition advice.</li> </ul> | es to a      |
| Catories per gram:<br>Fal 9   Carbohydrate 4   •                                                                                                                               | Protein 4    |