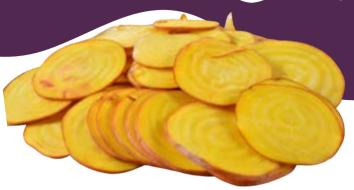

### CANDY CANE BEETS

These fun and funky beets may look like a candy cane, but they're actually called Chioggia. It's an Italian word, pronounced k-ee-OH-g-ee-aa.