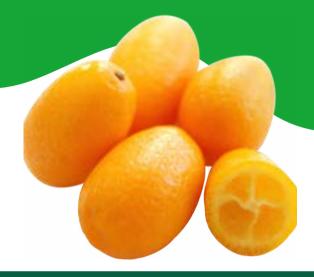

CARA CARA ORANGES

Cara cara oranges were created from a mutation on a Washington navel orange tree, and has only been sold in the United States since the 1980s!

### PRODUCE PARTICULARS

Cara cara oranges are an excellent source of Vitamin C, and also contain folate, fiber, and potassium!

They also contain lycopene, a powerful antioxidant that gives them a beautiful pinkish-red color on the inside!

These oranges are seedless, easy to peel, and typically sweeter than other citrus fruits!

| 100 g                 |
|-----------------------|
| 45                    |
|                       |
| illy Value *          |
| 0%                    |
| 0%                    |
|                       |
| 0%                    |
| 0%                    |
| 4%                    |
| 9%                    |
| 1515.5                |
| 0%                    |
|                       |
| 0%                    |
| 4%                    |
| 0%                    |
| 4%                    |
| much a<br>to a<br>for |
|                       |