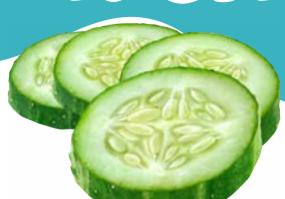

### CUCUMBER SLICES

#### PRODUCE PARTICULARS

Cucumbers are made up of 95% water! Snacking on cucumbers can also help you feel fuller while hydrating you.

Because they grow from a plant blossom (flower) and have seeds, they are technically a fruit. Cool!

Cucumbers are a source of potassium, a mineral that supports a healthy heart and muscles.

| <b>Nutrition F</b>                                                                                                                                                        | acts          |
|---------------------------------------------------------------------------------------------------------------------------------------------------------------------------|---------------|
| 1 serving per container<br>Serving size                                                                                                                                   | 100 g         |
| Amount per serving Calories                                                                                                                                               | 15            |
| %                                                                                                                                                                         | Daily Value * |
| Total Fat 0g                                                                                                                                                              | 0%            |
| Saturated Fat 0g                                                                                                                                                          | 0%            |
| Trans Fat 0g                                                                                                                                                              | 27.5          |
| Cholesterol 0mg                                                                                                                                                           | 0%            |
| Sodium Omg                                                                                                                                                                | 0%            |
| Total Carbohydrate 4g                                                                                                                                                     | 1%            |
| Dietary Fiber 1g                                                                                                                                                          | 2%            |
| Total Sugars 2g                                                                                                                                                           |               |
| Includes 0g Added Sugars                                                                                                                                                  | 0%            |
| Protein 1g                                                                                                                                                                |               |
| Vitamin D 0mog                                                                                                                                                            | - 0%          |
| Calcium 20mg                                                                                                                                                              | 2%            |
| Iron 0.3mg                                                                                                                                                                | 2%            |
| Potassium 150mg                                                                                                                                                           | .4%           |
| <ul> <li>The % Daily Value (DV) tells you h<br/>nutrient in a serving of feed contrib<br/>daily diet. 2,000 catories a day is or<br/>general nutrition advice.</li> </ul> | utes to a     |
| Culturies per grant: Fut 5 • Curtorinative 4 •                                                                                                                            | Proprie 4     |