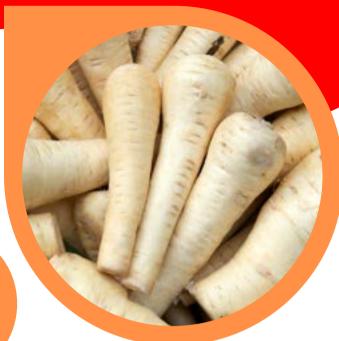

## CARROT & PARSNIP COINS

These are cut into circle, or coin shaped pieces. Do you know the names of the money coins in the US and the amount of each one?

Ex: Penny = 1 cent

### PRODUCE PARTICULARS

Carrots are a great source of Vitamin A, providing more than 200% of your daily requirement in one medium carrot.

Parsnips are an excellent source of vitamins C, B9 and K, and minerals such as potassium, iron, calcium and copper.

These make a great snack together and dipped in ranch, hummus or peanut butter makes it a super duper snack!

| Nutrition Fa                                                                                                                                                                  | acts        |
|-------------------------------------------------------------------------------------------------------------------------------------------------------------------------------|-------------|
| 1 serving per container<br>Serving size                                                                                                                                       | 100 g       |
| Amount per serving                                                                                                                                                            |             |
| Calories                                                                                                                                                                      | 60          |
| %1                                                                                                                                                                            | Daily Value |
| Total Fat 0g                                                                                                                                                                  | 01          |
| Saturated Fat 0g                                                                                                                                                              | 0%          |
| Trans Fat 0g                                                                                                                                                                  | 436         |
| Cholesterol Omg                                                                                                                                                               | 01          |
| Sodium 40mg                                                                                                                                                                   | 21          |
| Total Carbohydrate 14g                                                                                                                                                        | 5%          |
| Dietary Fiber 4g                                                                                                                                                              | 14%         |
| Total Sugars 5g                                                                                                                                                               |             |
| Includes 0g Added Sugars                                                                                                                                                      | 0%          |
| Protein 1g                                                                                                                                                                    |             |
| Vitamin D 0mcg                                                                                                                                                                | 01          |
| Calcium 30mg                                                                                                                                                                  | 29          |
| iron 0.4mg                                                                                                                                                                    | 29          |
| Potassium 350mg                                                                                                                                                               | 8%          |
| <ul> <li>The % Daily Value (DV) tells you ho<br/>nutrient in a serving of food contribut<br/>daily diet. 2,000 calories a day is use<br/>general nutrition advice.</li> </ul> | tes to a    |
| Calories per gram:<br>Fall 9 • Carbohydrate 4 •                                                                                                                               | Protein 4   |