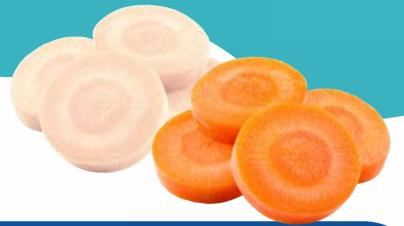

## CARROT & PARSNIP COINS

These are cut into circle, or coin shaped pieces. Do you know the names of the money coins in the US and the amount of each one?

Ex: Penny = 1 cent

### PRODUCE PARTICULARS

Carrots are a great source of Vitamin A, providing more than 200% of your daily requirement in one medium carrot.

Parsnips are an excellent source of vitamins C, B9 and K, and minerals such as potassium, iron, calcium and copper.

These make a great snack together and dipped in ranch, hummus or peanut butter makes it a super duper snack!

| Nutrition Fa                                                                                                                                                                  | acts        |
|-------------------------------------------------------------------------------------------------------------------------------------------------------------------------------|-------------|
| 1 serving per container<br>Serving size                                                                                                                                       | 100 g       |
| Amount per serving                                                                                                                                                            |             |
| Calories                                                                                                                                                                      | 60          |
| %1                                                                                                                                                                            | Daily Value |
| Total Fat 0g                                                                                                                                                                  | 01          |
| Saturated Fat 0g                                                                                                                                                              | 0%          |
| Trans Fat 0g                                                                                                                                                                  | 436         |
| Cholesterol Omg                                                                                                                                                               | 01          |
| Sodium 40mg                                                                                                                                                                   | 21          |
| Total Carbohydrate 14g                                                                                                                                                        | 5%          |
| Dietary Fiber 4g                                                                                                                                                              | 14%         |
| Total Sugars 5g                                                                                                                                                               |             |
| Includes 0g Added Sugars                                                                                                                                                      | 0%          |
| Protein 1g                                                                                                                                                                    |             |
| Vitamin D 0mcg                                                                                                                                                                | 01          |
| Calcium 30mg                                                                                                                                                                  | 29          |
| iron 0.4mg                                                                                                                                                                    | 29          |
| Potassium 350mg                                                                                                                                                               | 8%          |
| <ul> <li>The % Daily Value (DV) tells you ho<br/>nutrient in a serving of food contribut<br/>daily diet. 2,000 calories a day is use<br/>general nutrition advice.</li> </ul> | tes to a    |
| Calories per gram:<br>Fall 9 • Carbohydrate 4 •                                                                                                                               | Protein 4   |