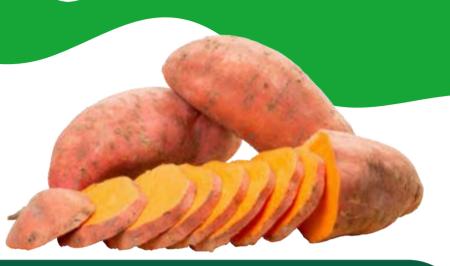

## CANARY MELON

Canary melons are named after the canary bird, as the rind matches the bird's signature, bright yellow coloring.