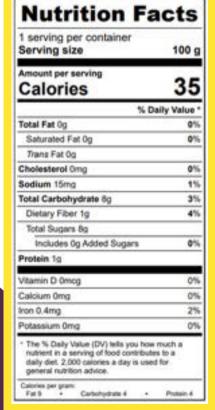

| Nutrition F                                                                                                                                                            | acts          |
|------------------------------------------------------------------------------------------------------------------------------------------------------------------------|---------------|
| 1 serving per container<br>Serving size                                                                                                                                | 100 g         |
| Amount per serving Calories                                                                                                                                            | 35            |
| %1                                                                                                                                                                     | Daily Value ' |
| Total Fat 0g                                                                                                                                                           | 0%            |
| Saturated Fat 0g                                                                                                                                                       | 0%            |
| Trans Fat 0g                                                                                                                                                           | 777           |
| Cholesterol Omg                                                                                                                                                        | 0%            |
| Sodium 15mg                                                                                                                                                            | 1%            |
| Total Carbohydrate 8g                                                                                                                                                  | 31            |
| Dietary Fiber 1g                                                                                                                                                       | 3%            |
| Total Sugars 8g                                                                                                                                                        |               |
| Includes Og Added Sugars                                                                                                                                               | 0%            |
| Protein 1g                                                                                                                                                             |               |
| Vitamin D 0mcg                                                                                                                                                         | 0%            |
| Calcium 10mg                                                                                                                                                           | 0%            |
| Iron 0.2mg                                                                                                                                                             | 2%            |
| Potassium 270mg                                                                                                                                                        | 6%            |
| The % Daily Value (DV) tells you ho<br>nutrient in a serving of food contribu-<br>daily det 2,000 calance a day is us<br>general nutrition advice.  Calories per porc. | w much a      |
| Fat 9 + Certohylinte 4 +                                                                                                                                               | Protein 4     |