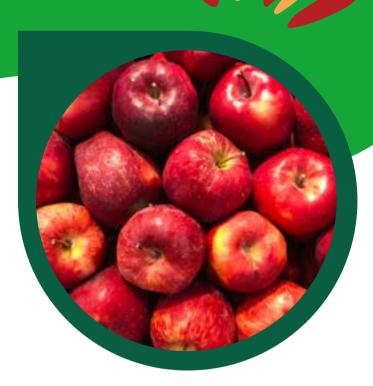

## EVERCRISP APPLES

This apple is among the sweetest apples out there!
This fruit is a go-to snack for those who have a sweet tooth.

### PRODUCE PARTICULARS

The EverCrisp Apple is a durable apple that arrives late in the season and stores strongly - it maintains a unique sweetness and firmness!

The top 10 varieties produced in the US are: Red Delicious, Golden Delicious, Gala, Granny Smith, Fuji, Honeycrisp, McIntosh, Rome, Cripps Pink, and Empire.