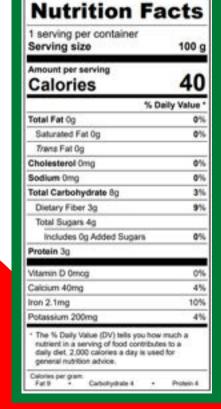

Honeydew melons contain Vitamins B6, E & K. Eating cantaloupe can help to keep you hydrated.

| Nutrition Fa                                                                                                                                                  | acts          |
|---------------------------------------------------------------------------------------------------------------------------------------------------------------|---------------|
| 1 serving per container<br>Serving size                                                                                                                       | 100 g         |
| Amount per serving<br>Calories                                                                                                                                | 40            |
| %1                                                                                                                                                            | Daily Value * |
| Total Fat 0g                                                                                                                                                  | 0%            |
| Saturated Fat 0g                                                                                                                                              | 0%            |
| Trans Fat Og                                                                                                                                                  | 200           |
| Cholesterol 0mg                                                                                                                                               | 0%            |
| Sodium 10mg                                                                                                                                                   | 1%            |
| Total Carbohydrate 10g                                                                                                                                        | 4%            |
| Dietary Fiber 1g                                                                                                                                              | 4%            |
| Total Sugars 9g                                                                                                                                               |               |
| Includes 0g Added Sugars                                                                                                                                      | 0%            |
| Protein 1g                                                                                                                                                    |               |
| Vitamin D 0mog                                                                                                                                                | 0%            |
| Calcium 10mg                                                                                                                                                  | 0%            |
| Iron 0.2mg                                                                                                                                                    | 2%            |
| Potassium 200mg                                                                                                                                               | 4%            |
| <ul> <li>The % Daily Value (DV) tells you honutrient in a serving of food contributially diet. 2,000 calones a day is usugeneral nutrition advice.</li> </ul> | tes to a      |
| Catories per gram:<br>Fat 9 • Carbohystrate 4 •                                                                                                               | Protein 4     |