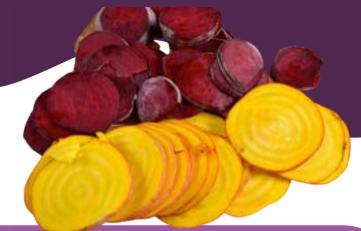

### CANDY CANE BEETS

These fun and funky beets may look like a candy cane, but they're actually called Chioggia. It's an Italian word, pronounced k-ee-OH-g-ee-aa.

### PRODUCE PARTICULARS

Beets come in several colors—golden, white, purple, pink and even striped!

Beets are a part of the Chenopodiaceae family, also known as the Goosefoot family. Other members of this botanical family include spinach, Swiss chard and quinoa!