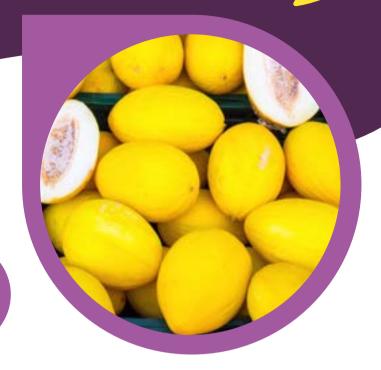

## CANARY MELON

Canary melons are named after the canary bird, as the rind matches the bird's signature, bright yellow coloring.

#### PRODUCE PARTICULARS

Canary melons are highly favored for their juicy, sweet flesh. They are a type of winter melon, meaning their hard rind allows the melon to have a long postvine shelf-life, allowing them to be stored for extended periods.