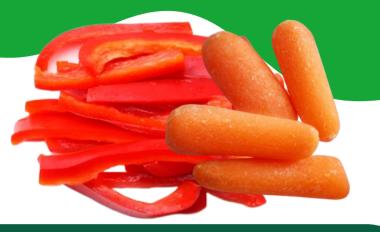

## BABY CARROTS & RED BELL PEPPER

There are five sizes of baby carrots; the smallest size carrots are called "carroteenies."

Baby carrots don't actually grow small, but are made by cutting and shaping a special kind of carrot that grows slim and tender. It's like a magical transformation into bite-**sized** goodness just for us!